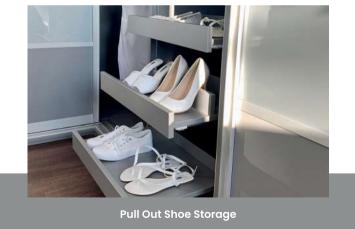

You can choose to include internal drawers, hanging rails, pull out shelves, telescopic shoe racks, jewellery trays, mirrors, lights, TV units, hide away dressing tables, soft close doors ....and much more!