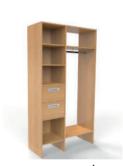

#### Take a Peek Inside....

With every Gliderobes wardrobe, the interior - just like the exterior - is fully customisable too.

This means we can ensure the inside meets your exact needs for a practical, clutter free and sleek look.

Our range of interiors can be produced in any of our wood colours, (see page 6) at various sizes and are available with or without backs and floors.

Here's just a taster of the interiors available, however we also offer fully bespoke options upon request.

All of our wardrobes are completed to the highest quality standards, inside and out.

2 Drawer Stack - Long Hang - 2 Shelves

4 Drawer Stack - 3/4 Hang

2 Drawer Stack - 3/4 Hang

Full width Drawers - 3/4 hang

Pull Out Shelves - 3/4 Hang

4 Drawer Stack - Long Hang

Full Width Drawers - Hanging

Pull Out Shelves - Hang

4 Drawer Stack - Double Hang

Full Width Drawers - Shelving

**Pull Out Shelves - Shelving** 

4 Drawer Stack - Long Hang - 2 Shelves