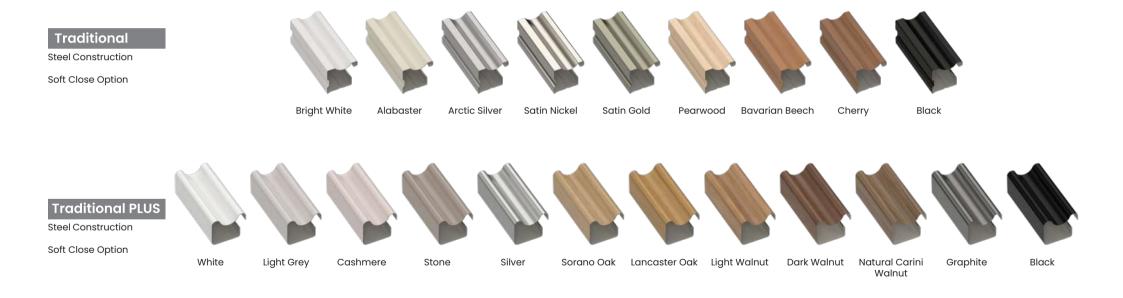

### Frame it

The Door trims shown here make up the outer edge of each door and many are colour matched to the top/ bottom tracks of your wardrobe.

To get a feel for the difference between each trim type and colour finishes we recommend to visit our showroom or order samples online.

## Raumplus Aluminium Construction

Soft Close Option

Available in Steel, in 8 different colour options see page 9.

Available in Steel, in 10 different colour options see page 9.

## Traditional

Refined tones of Stone and Dark Grey Fineline creates a stunning style. This subtle mix of textured wood and matt glass it right on trend.

Available in Steel, in 11 different colour options see page 9.