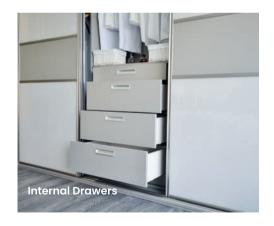

You can choose to include internal drawers, hanging rails, pull out shelves, telescopic shoe racks, jewellery trays, mirrors, lights, TV units, hide away dressing tables, soft close doors ....and much more!