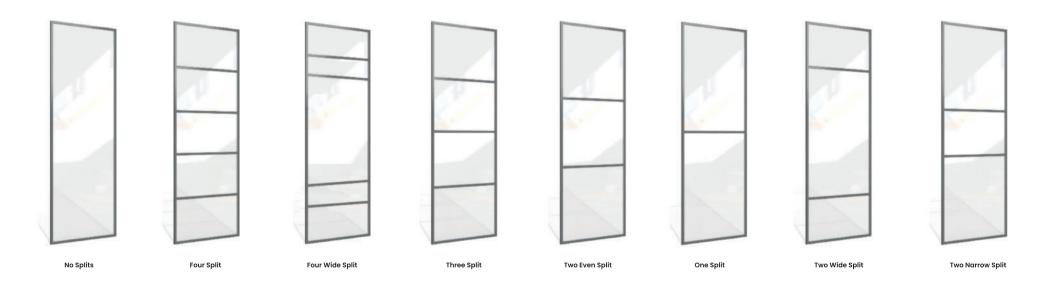

## **Behind Closed Doors**

Our wardrobes can have up to 6 doors depending on how much space is available.

Each door can be a different split design to create the required look.....the choice is yours.

Here's a few examples, or why not create your own design?