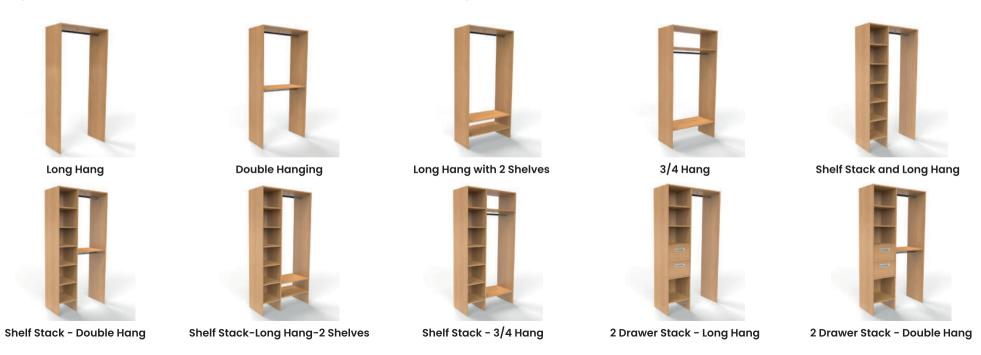

#### Take a Peek Inside....

With every Gliderobes wardrobe, the interior - just like the exterior - is fully customisable too.

This means we can ensure the inside meets your exact needs for a practical, clutter free and sleek look.

Our range of interiors can be produced in any of our wood colours, (see page 6) at various sizes and are available with or without backs and floors.

Here's just a taster of the interiors available, however we also offer fully bespoke options upon request.

All of our wardrobes are completed to the highest quality standards, inside and out.

2 Drawer Stack - Long Hang - 2 Shelves

4 Drawer Stack - 3/4 Hang

2 Drawer Stack - 3/4 Hang

Full width Drawers - 3/4 hang

Pull Out Shelves - 3/4 Hang

4 Drawer Stack - Long Hang

Full Width Drawers - Hanging

Pull Out Shelves - Hang

4 Drawer Stack - Double Hang

Full Width Drawers - Shelving

**Pull Out Shelves - Shelving** 

4 Drawer Stack - Long Hang - 2 Shelves

**Full Width Shelves** 