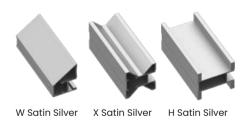

lass, tactile woodgrain and sleek trims and tracks - our range is huge, with over 50 finishes to choose from.

The finishes shown here can be used as door panels, exterior frames, interiors or for any freestanding furniture.

If you don't see what you're looking for here, just let us know and we'd be more than happy to help you find a finish you love.



#### Glass & Mirrored finishes shown here can be used for the sliding doors of your wardrobe



### Frame it

The Door trims shown here make up the outer edge of each door and many are colour matched to the top/ bottom tracks of your wardrobe.



To get a feel for the difference between each trim type and colour finishes we recommend to visit our showroom or order samples online.





## Raumplus Aluminium Construction

Soft Close Option



## **Behind Closed Doors**

Our wardrobes can have up to 6 doors depending on how much space is available.

Each door can be a different split design to create the required look.....the choice is yours.

Here's a few examples, or why not create your own design?



## Shaker

Our Shaker style in Cashmere, paired with a matching glass provides a subtle, traditional feel. By combining co-ordinating free-standing furniture, it will instantly give a sophisticated, timeless and coherent look.

Available in Steel, in 8 different colour options see page 9.





## Traditional PLUS

For contemporary crisp modern styling - choose Traditional black with a mirrored finish to give a versatile look that perfectly fits your style.

Using black in your bedroom will create a dramatic yet simplistic, mode