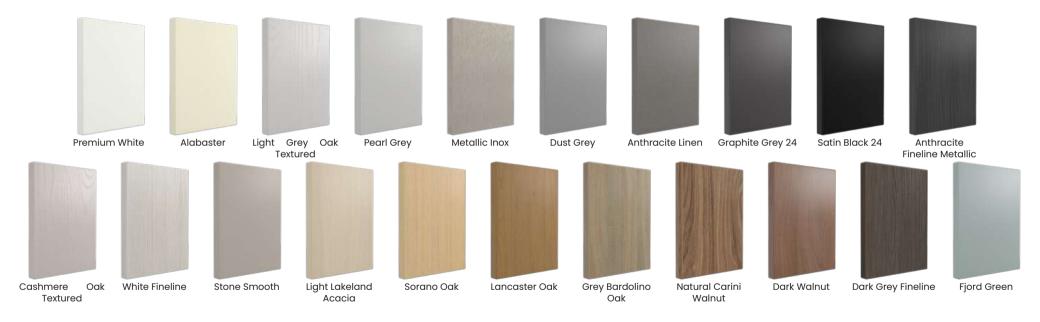

## With luxury mirror and glass, tactile woodgrain and sleek trims and tracks - our range is huge, with over 50 finishes to choose from.

The finishes shown here can be used as door panels, exterior frames, interiors or for any freestanding furniture.

If you don't see what you're looking for here, just let us know and we'd be more than happy to help you find a finish you love.