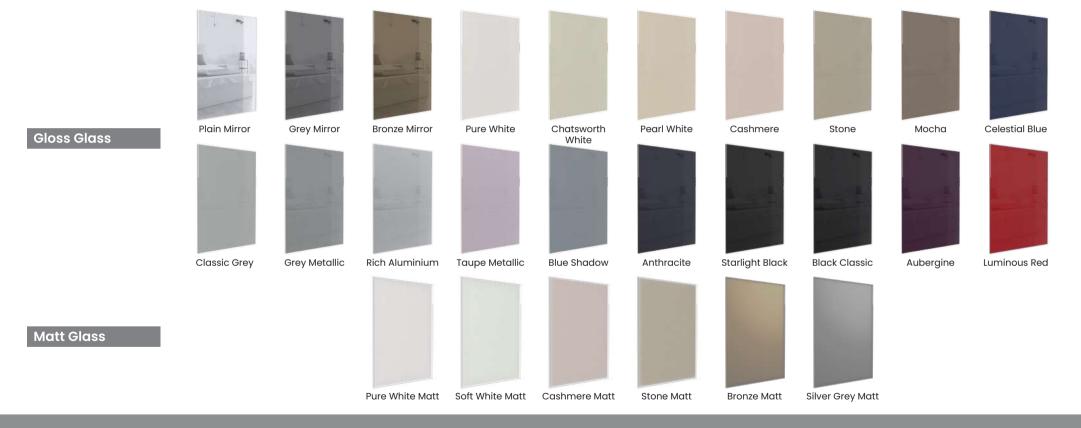

#### Glass & Mirrored finishes shown here can be used for the sliding doors of your wardrobe