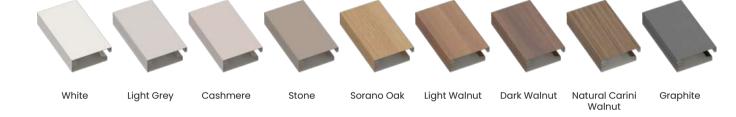

### Frame it

The Door trims shown here make up the outer edge of each door and many are colour matched to the top/ bottom tracks of your wardrobe.

To get a feel for the difference between each trim type and colour finishes we recommend to visit our showroom or order samples online.