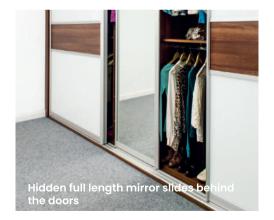

Drawers - 3/4 hang



Pull Out Shelves - 3/4 Hang



4 Drawer Stack - Long Hang



Full Width Drawers - Hanging



Pull Out Shelves - Hang



4 Drawer Stack - Double Hang



Full Width Drawers - Shelving



**Pull Out Shelves - Shelving** 



4 Drawer Stack - Long Hang - 2 Shelves



**Full Width Shelves** 

## Every detail counts.....

You really are spoilt for choice when it comes to accessorising your new bedroom. You can choose to match, complement or contrast your wardrobe with our interiors and bedroom furniture.

We offer everything from headboards to free-standing dressing tables and stools.

As well as chests of drawers, where you can choose a handle style to complement your furniture you can also add matching mirrors, which are available in a variety of sizes and finishes.









You can choose to include internal drawers, hanging rails, pull out shelves, telescopic shoe racks, jewellery trays, mirrors, lights, TV units, hide away dressing tables, soft close doors ....and much more!





Matching Dressing Tables & Upholstered Stools



Chest of Drawers









## Help measuring?

Scan the QR code below for our handy guide which shows you the quickest and easiest way to measure.

It's best to take readings of each measurement in 2-3 places to check if your walls and floors are level.

If there's any obstruction in the space, such as a chimney breast, it's best to sketch us a quick plan.

We also need to know what the wardrobe meets on the left-hand and right-hand sides – is it wall to wall, or do you need end panels?

Don't worry - if you've chosen to have your