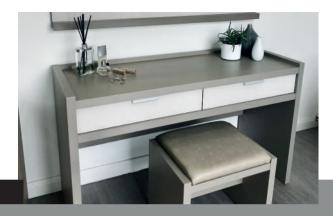

Out Shelves - Shelving** 



4 Drawer Stack - Long Hang - 2 Shelves



**Full Width Shelves** 

## Every detail counts.....

You really are spoilt for choice when it comes to accessorising your new bedroom. You can choose to match, complement or contrast your wardrobe with our interiors and bedroom furniture.

We offer everything from headboards to free-standing dressing tables and stools.

As well as chests of drawers, where you can choose a handle style to complement your furniture you can also add matching mirrors, which are available in a variety of sizes and finishes.









You can choose to include internal drawers, hanging rails, pull out shelves, telescopic shoe racks, jewellery trays, mirrors, lights, TV units, hide away dressing tables, soft close doors ....and much more!





Matching Dressing Tables & Upholstered Stools



Chest of Drawers









## Help measuring?

Scan the QR code below for our handy guide which shows you the quickest and easiest way to measure.

It's best to take readings of each measurement in 2-3 places to check if your walls and floors are level.

If there's any obstruction in the space, such as a chimney breast, it's best to sketch us a quick plan.

We also need to know what the wardrobe meets on the left-hand and right-hand sides – is it wall to wall, or do you need end panels?

Don't worry - if you've chosen to have your wardrobe installed by us, one of our fitters will attend the site before manufacturing to professionally measure the space and ensure your furniture will fit perfectly.

Your measurements are only used to provide