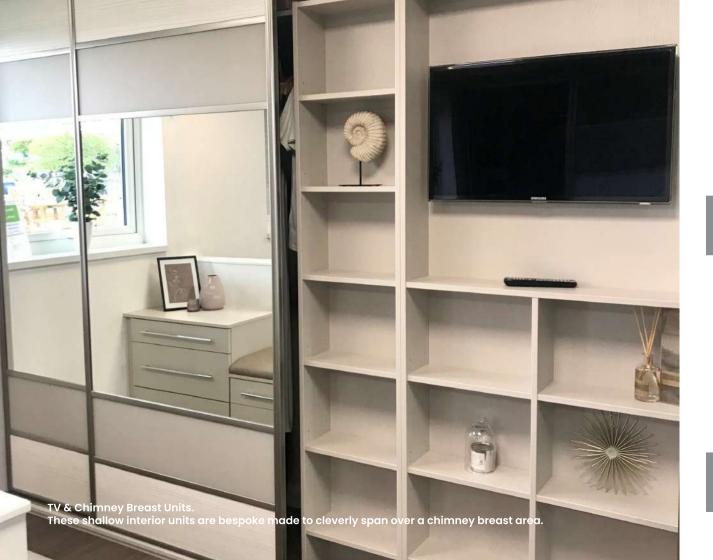

You can choose to include internal drawers, hanging rails, pull out shelves, telescopic shoe racks, jewellery trays, mirrors, lights, TV units, hide away dressing tables, soft close doors ....and much more!