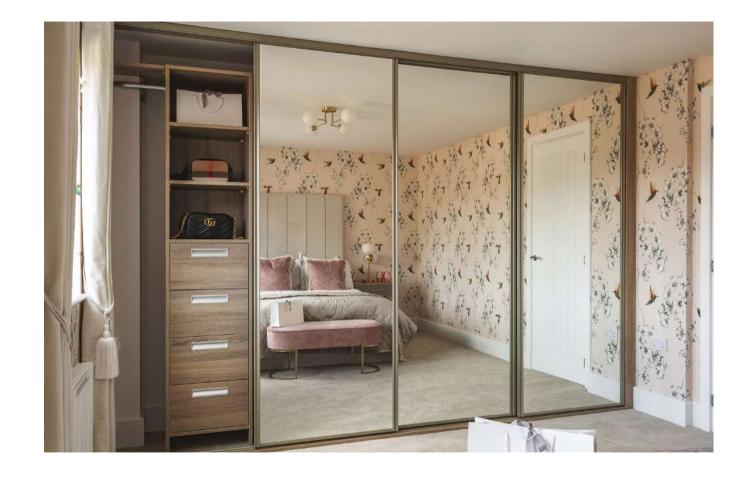

ll Out Shelves - Shelving** 



4 Drawer Stack - Long Hang - 2 Shelves



**Full Width Shelves** 

## Every detail counts.....

You really are spoilt for choice when it comes to accessorising your new bedroom. You can choose to match, complement or contrast your wardrobe with our interiors and bedroom furniture.

We offer everything from headboards to free-standing dressing tables and stools.

As well as chests of drawers, where you can choose a handle style to complement your furniture you can also add matching mirrors, which are available in a variety of sizes and finishes.









You can choose to include internal drawers, hanging rails, pull out shelves, telescopic shoe racks, jewellery trays, mirrors, lights, TV units, hide away dressing tables, soft close doors ....and much more!





Matching Dressing Tables & Upholstered Stools



Chest of Drawers









## Help measuring?

Scan the QR code below for our handy guide which shows you the quickest and easiest way to measure.

It's best to take readings of each measurement in 2-3 places to check if your walls and floors are level.

If there's any obstruction in the space, such as a chimney breast, it's best to sketch us a quick plan.

We also need to know what the wardrobe meets on the left-hand and right-hand sides – is it wall to wall, or do you need end panels?

Don't worry - if you've chosen to have your wardrobe installed by us, one of our fitters will attend the site before manufacturing to professionally measure the space and ensure your furniture will fit perfectly.

Your measurements are only used to provid