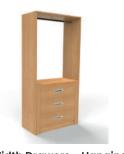

#### Take a Peek Inside....

With every Gliderobes wardrobe, the interior - just like the exterior - is fully customisable too.

This means we can ensure the inside meets your exact needs for a practical, clutter free and sleek look.

Our range of interiors can be produced in any of our wood colours, (see page 6) at various sizes and are available with or without backs and floors.

Here's just a taster of the interiors available, however we also offer fully bespoke options upon request.

All of our wardrobes are completed to the highest quality standards, inside and out.

2 Drawer Stack - Long Hang - 2 Shelves

4 Drawer Stack - 3/4 Hang

2 Drawer Stack - 3/4 Hang

Full width Drawers - 3/4 hang