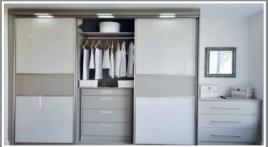

#### Take a Peek Inside....

With every Gliderobes wardrobe, the interior - just like the exterior - is fully customisable too.

This means we can ensure the inside meets your exact needs for a practical, clutter free and sleek look.

Our range of interiors can be produced in any of our wood colours, (see page 6) at various sizes and are available with or without backs and floors.

Here's just a taster of the interiors available, however we also offer fully bespoke options upon request.

All of our wardrobes are completed to the highest quality standards, inside and out.

2 Drawer Stack - Long Hang - 2 Shelves

4 Drawer Stack - 3/4 Hang

2 Drawer Stack - 3/4 Hang

Full width Drawers - 3/4 hang