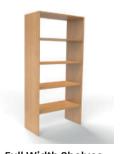

Pull Out Shelves - 3/4 Hang

4 Drawer Stack - Long Hang

Full Width Drawers - Hanging

Pull Out Shelves - Hang

4 Drawer Stack - Double Hang

Full Width Drawers - Shelving

**Pull Out Shelves - Shelving** 

4 Drawer Stack - Long Hang - 2 Shelves

**Full Width Shelves** 