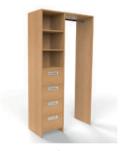

#### Take a Peek Inside....

With every Gliderobes wardrobe, the interior - just like the exterior - is fully customisable too.

This means we can ensure the inside meets your exact needs for a practical, clutter free and sleek look.

Our range of interiors can be produced in any of our wood colours, (see page 6) at various sizes and are available with or without backs and floors.

Here's just a taster of the interiors available, however we also offer fully bespoke options upon request.

All of our wardrobes are completed to the highest quality standards, inside and out.

2 Drawer Stack - Long Hang - 2 Shelves

4 Drawer Stack - 3/4 Hang

2 Drawer Stack - 3/4 Hang

Full width Drawers - 3/4 hang