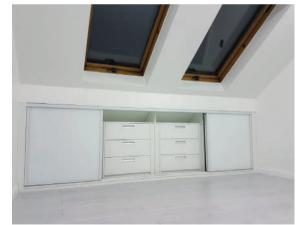

# Awkward Space? Not a problem for Gliderobes

Sloped Ceilings, High Ceilings, Chimney Breast, Alcoves, Loft Eaves, Vaulted Ceilings, Walk-in-Wardrobes, Partition Walls and L-Shapes.

This is where our design team come into their own, they love designing storage solutions around awkward spaces.

Floor to ceiling and wall to wall, our ingenious designs of shelves and units can fit around any angle, giving you a streamlined look whilst maximising your storage space.

Our installers will professionally scribe around beams, coving and skirting boards for a flawless finish.

#### Take a Peek Inside....

With every Gliderobes wardrobe, the interior - just like the exterior - is fully customisable too.

This means we can ensure the inside meets your exact needs for a practical, clutter free and sleek look.

Our range of interiors can be produced in any of our wood colours, (see page 6) at various sizes and are available with or without backs and floors.

Here's just a taster of the interiors available, however we also offer fully bespoke options upon request.