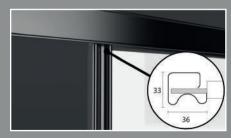

#### Glass & Mirrored finishes shown here can be used for the sliding doors of your wardrobe

### Frame it

The Door trims shown here make up the outer edge of each door and many are colour matched to the top/ bottom tracks of your wardrobe.

To get a feel for the difference between each trim type and colour finishes we recommend to visit our showroom or order samples online.