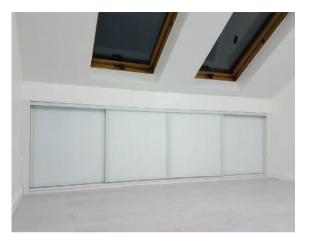

# Awkward Space? Not a problem for Gliderobes

Sloped Ceilings, High Ceilings, Chimney Breast, Alcoves, Loft Eaves, Vaulted Ceilings, Walk-in-Wardrobes, Partition Walls and L-Shapes.

This is where our design team come into their own, they love designing storage solutions around awkward spaces.

Floor to ceiling and wall to wall, our ingenious designs of shelves and units can fit around any angle, giving you a streamlined look whilst maximising your storage space.

Our installers will professionally scribe around beams, coving and skirting boards for a flawless finish.