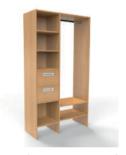

#### Take a Peek Inside....

With every Gliderobes wardrobe, the interior - just like the exterior - is fully customisable too.

This means we can ensure the inside meets your exact needs for a practical, clutter free and sleek look.

Our range of interiors can be produced in any of our wood colours, (see page 6) at various sizes and are available with or without backs and floors.

Here's just a taster of the interiors available, however we also offer fully bespoke options upon request.

All of our wardrobes are completed to the highest quality standards, inside and out.

2 Drawer Stack - Long Hang - 2 Shelves

4 Drawer Stack - 3/4 Hang

2 Drawer Stack - 3/4 Hang

Full width Drawers - 3/4 hang

Pull Out Shelves - 3/4 Hang

4 Drawer Stack - Long Hang

Full Width Drawers - Hanging

Pull Out Shelves - Hang

4 Drawer Stack - Double Hang

Full Width Drawers - Shelving

**Pull Out Shelves - Shelving** 

4 Drawer Stack - Long Hang - 2 Shelves