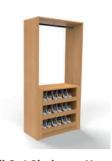

#### Take a Peek Inside....

With every Gliderobes wardrobe, the interior - just like the exterior - is fully customisable too.

This means we can ensure the inside meets your exact needs for a practical, clutter free and sleek look.

Our range of interiors can be produced in any of our wood colours, (see page 6) at various sizes and are available with or without backs and floors.

Here's just a taster of the interiors available, however we also offer fully bespoke options upon request.

All of our wardrobes are completed to the highest quality standards, inside and out.

2 Drawer Stack - Long Hang - 2 Shelves

4 Drawer Stack - 3/4 Hang

2 Drawer Stack - 3/4 Hang

Full width Drawers - 3/4 hang

Pull Out Shelves - 3/4 Hang

4 Drawer Stack - Long Hang

Full Width Drawers - Hanging

Pull Out Shelves - Hang

4 Drawer Stack - Double Hang

Full Width Drawers - Shelving

**Pull Out Shelves - Shelving** 

4 Drawer Stack - Long Hang - 2 Shelves