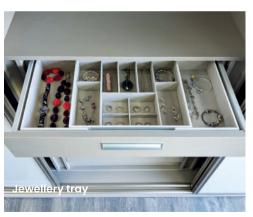

You can choose to include internal drawers, hanging rails, pull out shelves, telescopic shoe racks, jewellery trays, mirrors, lights, TV units, hide away dressing tables, soft close doors ....and much more!