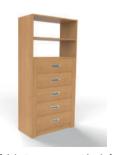

#### Take a Peek Inside....

With every Gliderobes wardrobe, the interior - just like the exterior - is fully customisable too.

This means we can ensure the inside meets your exact needs for a practical, clutter free and sleek look.

Our range of interiors can be produced in any of our wood colours, (see page 6) at various sizes and are available with or without backs and floors.

Here's just a taster of the interiors available, however we also offer fully bespoke options upon request.

All of our wardrobes are completed to the highest quality standards, inside and out.

2 Drawer Stack - Long Hang - 2 Shelves

4 Drawer Stack - 3/4 Hang

2 Drawer Stack - 3/4 Hang

Full width Drawers - 3/4 hang

Pull Out Shelves - 3/4 Hang

4 Drawer Stack - Long Hang

Full Width Drawers - Hanging

Pull Out Shelves - Hang

4 Drawer Stack - Double Hang

Full Width Drawers - Shelving

**Pull Out Shelves - Shelving** 

4 Drawer Stack - Long Hang - 2 Shelves