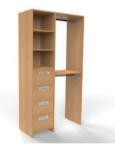

#### Take a Peek Inside....

With every Gliderobes wardrobe, the interior - just like the exterior - is fully customisable too.

This means we can ensure the inside meets your exact needs for a practical, clutter free and sleek look.

Our range of interiors can be produced in any of our wood colours, (see page 6) at various sizes and are available with or without backs and floors.

Here's just a taster of the interiors available, however we also offer fully bespoke options upon request.

All of our wardrobes are completed to the highest quality standards, inside and out.

2 Drawer Stack - Long Hang - 2 Shelves

4 Drawer Stack - 3/4 Hang

2 Drawer Stack - 3/4 Hang

Full width Drawers - 3/4 hang

Pull Out Shelves - 3/4 Hang

4 Drawer Stack - Long Hang

Full Width Drawers - Hanging

Pull Out Shelves - Hang

4 Drawer Stack - Double Hang

Full Width Drawers - Shelving

**Pull Out Shelves - Shelving** 

4 Drawer Stack - Long Hang - 2 Shelves