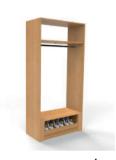

#### Take a Peek Inside....

With every Gliderobes wardrobe, the interior - just like the exterior - is fully customisable too.

This means we can ensure the inside meets your exact needs for a practical, clutter free and sleek look.

Our range of interiors can be produced in any of our wood colours, (see page 6) at various sizes and are available with or without backs and floors.

Here's just a taster of the interiors available, however we also offer fully bespoke options upon request.

Pull Out Shelves - 3/4 Hang

4 Drawer Stack - Long Hang

Full Width Drawers - Hanging

Pull Out Shelves - Hang

4 Drawer Stack - Double Hang

Full Width Drawers - Shelving

**Pull Out Shelves - Shelving** 

4 Drawer Stack - Long Hang - 2 Shelves