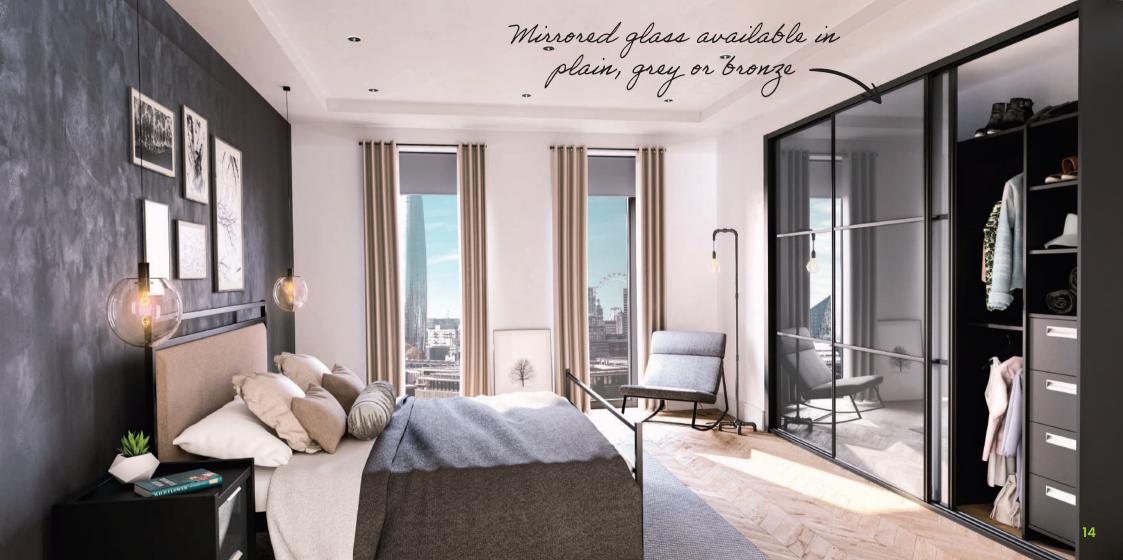

## With luxury mirror and glass, tactile woodgrain and sleek trims and tracks - our range is huge, with over 50 finishes to choose from.

The finishes shown here can be used as door panels, exterior frames, interiors or for any freestanding furniture.

#### Glass & Mirrored finishes shown here can be used for the sliding doors of your wardrobe