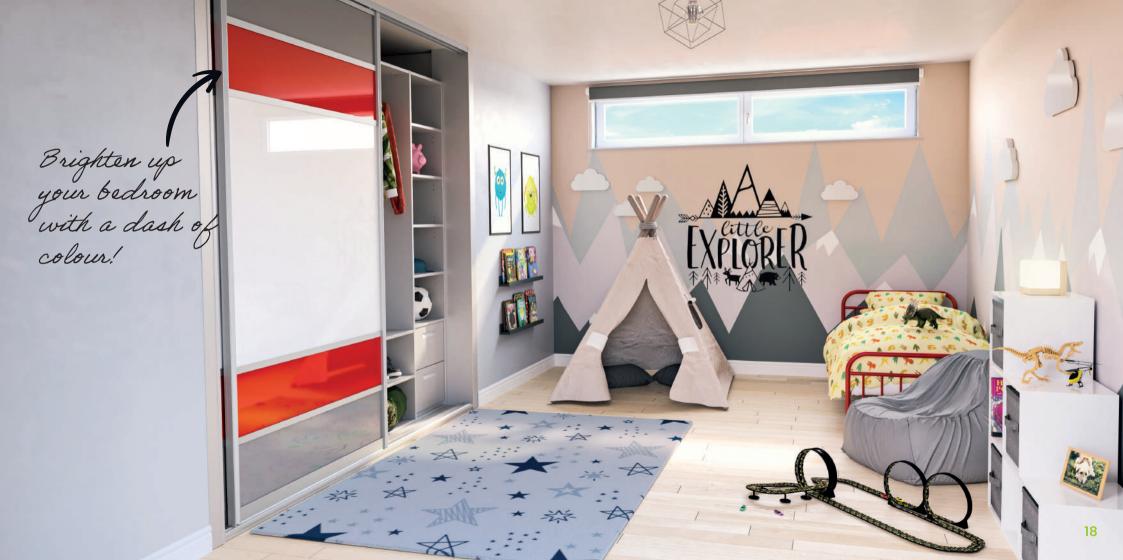

## Raumplus

In children's bedrooms, it is often crucial to maximise space. We recommend using glass to help reflect light and give the illusion of a larger space.

Why not inject some style into your fittings with modern glass in a vibrant and dramatic colour?

Choose our soft close option to avoid accidents with 'little hands'.