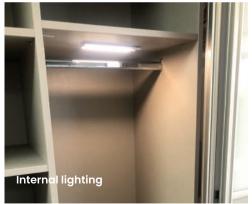

You can choose to include internal drawers, hanging rails, pull out shelves, telescopic shoe racks, jewellery trays, mirrors, lights, TV units, hide away dressing tables, soft close doors ....and much more!