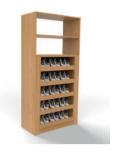

#### Take a Peek Inside....

With every Gliderobes wardrobe, the interior - just like the exterior - is fully customisable too.

This means we can ensure the inside meets your exact needs for a practical, clutter free and sleek look.

Our range of interiors can be produced in any of our wood colours, (see page 6) at various sizes and are available with or without backs and floors.

Here's just a taster of the interiors available, however we also offer fully bespoke options upon request.

All of our wardrobes are completed to the highest quality standards, inside and out.

2 Drawer Stack - Long Hang - 2 Shelves

4 Drawer Stack - 3/4 Hang

2 Drawer Stack - 3/4 Hang

Full width Drawers - 3/4 hang

Pull Out Shelves - 3/4 Hang

4 Drawer Stack - Long Hang

Full Width Drawers - Hanging

Pull Out Shelves - Hang

4 Drawer Stack - Double Hang

Full Width Drawers - Shelving

**Pull Out Shelves - Shelving** 

4 Drawer Stack - Long Hang - 2 Shelves