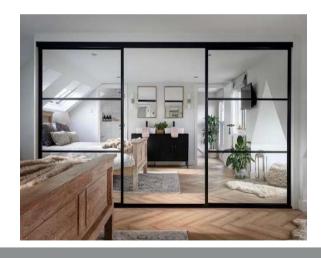

## **Behind Closed Doors**

Our wardrobes can have up to 6 doors depending on how much space is available.

Each door can be a different split design to create the required look.....the choice is yours.

Here's a few examples, or why not create your own design?