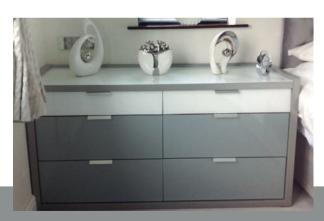

ng Hang - 2 Shelves



**Full Width Shelves** 

## Every detail counts.....

You really are spoilt for choice when it comes to accessorising your new bedroom. You can choose to match, complement or contrast your wardrobe with our interiors and bedroom furniture.

We offer everything from headboards to free-standing dressing tables and stools.

As well as chests of drawers, where you can choose a handle style to complement your furniture you can also add matching mirrors, which are available in a variety of sizes and finishes.









You can choose to include internal drawers, hanging rails, pull out shelves, telescopic shoe racks, jewellery trays, mirrors, lights, TV units, hide away dressing tables, soft close doors ....and much more!





Matching Dressing Tables & Upholstered Stools



Chest of Drawers









## Help measuring?

Scan the QR code below for our handy guide which shows you the quickest and easiest way to measure.

It's best to take readings of each measurement in 2-3 places to check if your walls and floors are level.

If there's any obstruction in the space, such as a chimney breast, it's best to sketch us a quick plan.

We also need to know what the wardrobe meets on the left-hand and right-hand sides – is it wall to wall, or do you need end panels?

Don't worry - if you've chosen to have your wardrobe installed by us, one of our fitters will attend the site before manufacturing to professionally measure the space and ensure your furniture will fit perfectly.

Your measurements are only used to provide a no-obligation quote.



Scan to download our he