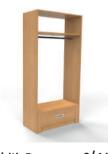

#### Take a Peek Inside....

With every Gliderobes wardrobe, the interior - just like the exterior - is fully customisable too.

This means we can ensure the inside meets your exact needs for a practical, clutter free and sleek look.

Our range of interiors can be produced in any of our wood colours, (see page 6) at various sizes and are available with or without backs and floors.

Here's just a taster of the interiors available, however we also offer fully bespoke options upon request.

All of our wardrobes are completed to the highest quality standards, inside and out.

2 Drawer Stack - Long Hang - 2 Shelves

4 Drawer Stack - 3/4 Hang

2 Drawer Stack - 3/4 Hang

Full width Drawers - 3/4 hang