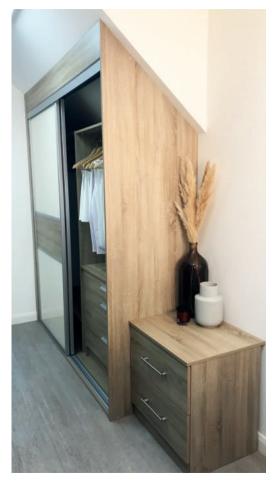

# Awkward Space? Not a problem for Gliderobes

Sloped Ceilings, High Ceilings, Chimney Breast, Alcoves, Loft Eaves, Vaulted Ceilings, Walk-in-Wardrobes, Partition Walls and L-Shapes.

This is where our design team come into their own, they love designing storage solutions around awkward spaces.

Floor to ceiling and wall to wall, our ingenious designs of shelves and units can fit around any angle, giving you a streamlined look whilst maximising your storage space.

Our installers will professionally scribe around beams, coving and skirting boards for a flawless finish.

#### Take a Peek Inside....

With every Gliderobes wardrobe, the interior - just like the exterior - is fully customisable too.

This means we can ensure the inside meets your exact needs for a practical, clutter free and sleek look.

Our range of interiors can be produced in any of our wood colours, (see page 6) at various sizes and are available with or without backs and floors.

Here's just a taster of the interiors available, however we also offer fully bespoke options upon request.