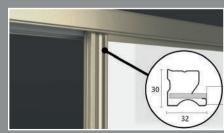

### Frame it

The Door trims shown here make up the outer edge of each door and many are colour matched to the top/ bottom tracks of your wardrobe.

To get a feel for the difference between each trim type and colour finishes we recommend to visit our showroom or order samples online.