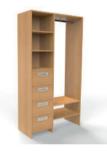

#### Take a Peek Inside....

With every Gliderobes wardrobe, the interior - just like the exterior - is fully customisable too.

This means we can ensure the inside meets your exact needs for a practical, clutter free and sleek look.

Our range of interiors can be produced in any of our wood colours, (see page 6) at various sizes and are available with or without backs and floors.

Here's just a taster of the interiors available, however we also offer fully bespoke options upon request.

All of our wardrobes are completed to the highest quality standards, inside and out.

2 Drawer Stack - Long Hang - 2 Shelves

4 Drawer Stack - 3/4 Hang

2 Drawer Stack - 3/4 Hang

Full width Drawers - 3/4 hang