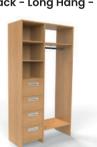

#### Take a Peek Inside....

With every Gliderobes wardrobe, the interior - just like the exterior - is fully customisable too.

This means we can ensure the inside meets your exact needs for a practical, clutter free and sleek look.

Our range of interiors can be produced in any of our wood colours, (see page 6) at various sizes and are available with or without backs and floors.

Here's just a taster of the interiors available, however we also offer fully bespoke options upon request.

All of our wardrobes are completed to the highest quality standards, inside and out.

2 Drawer Stack - Long Hang - 2 Shelves

4 Drawer Stack - 3/4 Hang

2 Drawer Stack - 3/4 Hang

Full width Drawers - 3/4 hang

Pull Out Shelves - 3/4 Hang

4 Drawer Stack - Long Hang

Full Width Drawers - Hanging

Pull Out Shelves - Hang

4 Drawer Stack - Double Hang

Full Width Drawers - Shelving

**Pull Out Shelves - Shelving** 

4 Drawer Stack - Long Hang - 2 Shelves