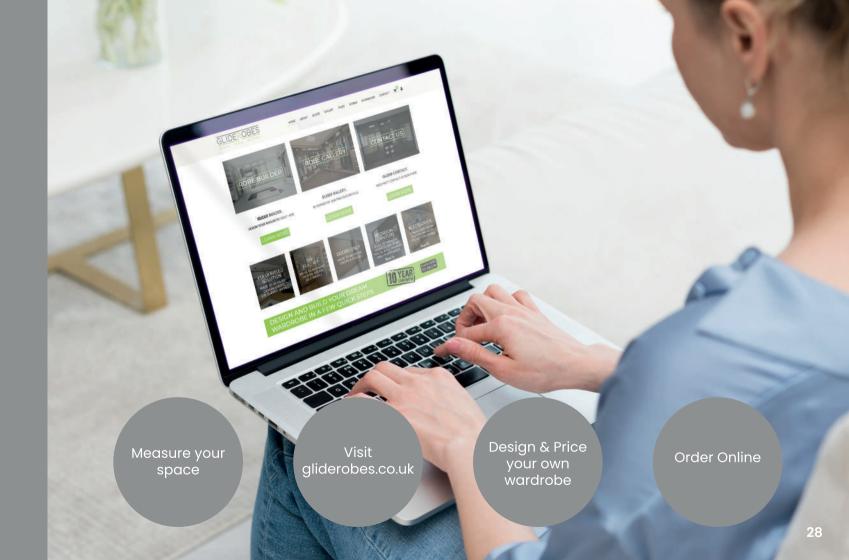

#### Measure

The best way to get an understanding of what you can do with your space is to measure it. This will help guide us on the overall size you have, as we ensure our wardrobes are custom built to fit your space, rather than using standard door sizes. For advice on measuring your wardrobe see page 27.

#### Design

Our website has an easy to use, state of the art online configurator where you can design and price your own wardrobe. If you'd prefer to visit our Showroom, our friendly and experienced designers will be happy to guide you through the process to choosing your dream furniture.

Your measurements are only used to provide a no-obligation quote.

Scan to download our help sheet Order your new wardrobe from the comfort of your own home....

Online not your thing?

Just call us 01773 600040 or email sales@gliderobes.co.uk for assistance