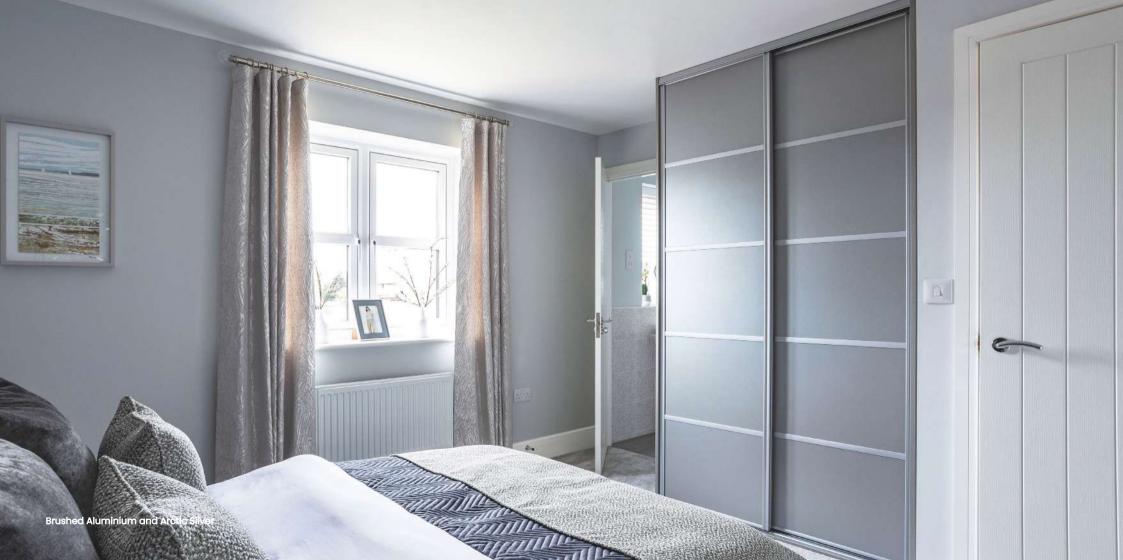

#### Glass & Mirrored finishes shown here can be used for the sliding doors of your wardrobe

### Frame it

The Door trims shown here make up the outer edge of each door and many are colour matched to the top/ bottom tracks of your wardrobe.

To get a feel for the difference between each trim type and colour finishes we recommend to visit our showroom or order samples online.