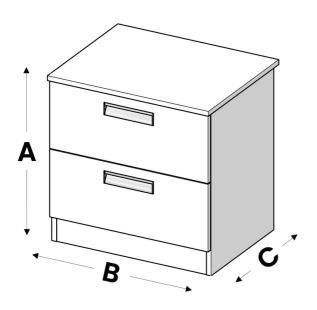

## Made to measure to match, complement or contrast to your wardrobe.

| 2 Drawer Chests |                         |              |                        |                           |
|-----------------|-------------------------|--------------|------------------------|---------------------------|
| Height<br>(A)   | Width<br>(up to)<br>(B) | Depth<br>(c) | Price<br>(with<br>Top) | Price<br>(without<br>Top) |
| 620mm           | 525mm                   | 495mm        | £242                   | £234                      |
| 620mm           | 700mm                   | 495mm        | £275                   | £257                      |
| 620mm           | 880mm                   | 495mm        | £332                   | £306                      |