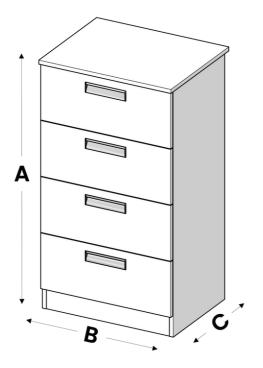

## Made to measure to match, complement or contrast to your wardrobe.

| 4 Drawer Chests |                         |              |                        |                           |  |
|-----------------|-------------------------|--------------|------------------------|---------------------------|--|
| Height<br>(A)   | Width<br>(up to)<br>(B) | Depth<br>(c) | Price<br>(with<br>Top) | Price<br>(without<br>Top) |  |
| 1126mm          | 525mm                   | 495mm        | £397                   | £386                      |  |
| 1126mm          | 700mm                   | 495mm        | £450                   | £433                      |  |
| 1126mm          | 880mm                   | 495mm        | £559                   | £534                      |  |