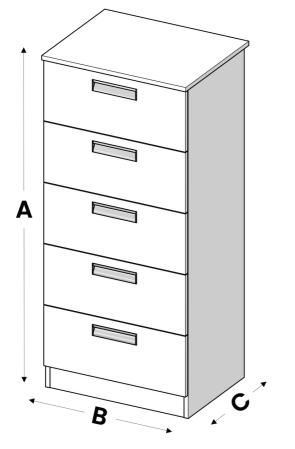

Please note: Worktops are 6mm bigger than the Dimension (B) Minimum width: 350mm

| 5 Drawer Chests |                         |              |                        |                           |  |
|-----------------|-------------------------|--------------|------------------------|---------------------------|--|
| Height<br>(A)   | Width<br>(up to)<br>(B) | Depth<br>(c) | Price<br>(with<br>Top) | Price<br>(without<br>Top) |  |
| 1244mm          | 525mm                   | 495mm        | £469                   | £454                      |  |
| 1244mm          | 700mm                   | 495mm        | £528                   | £511                      |  |
| 1244mm          | 880mm                   | 495mm        | £658                   | £631                      |  |