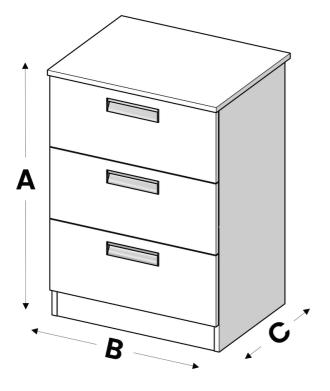

Please note: Worktops are 6mm bigger than the Dimension (B) Minimum width: 350mm

| 3 Drawer Chests |                         |              |                        |                           |  |
|-----------------|-------------------------|--------------|------------------------|---------------------------|--|
| Height<br>(A)   | Width<br>(up to)<br>(B) | Depth<br>(c) | Price<br>(with<br>Top) | Price<br>(without<br>Top) |  |
| 753mm           | 525mm                   | 495mm        | £318                   | £306                      |  |
| 753mm           | 700mm                   | 495mm        | £353                   | £337                      |  |
| 753mm           | 880mm                   | 495mm        | £432                   | £405                      |  |