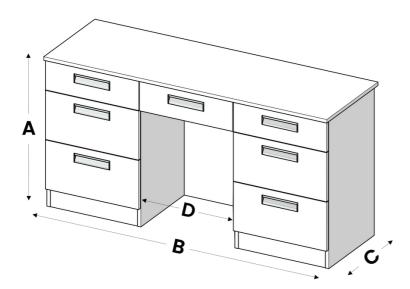

## Made to measure to match, complement or contrast to your wardrobe.

| 6 Drawer Dressing Table |           |           |                   |                     |
|-------------------------|-----------|-----------|-------------------|---------------------|
| Height (A)              | Width (B) | Depth (c) | Knee<br>Space (D) | Price<br>(with Top) |
| 753mm                   | 1506mm    | 495mm     | 600mm             | £691                |

To add a 'Kneespace' Drawer is an extra £63

|   | 7      |
|---|--------|
|   |        |
| A |        |
|   |        |
|   |        |
| B | ۔<br>م |
|   |        |

C

| 3 Drawer Dressing Table |           |           |                   |                     |
|-------------------------|-----------|-----------|-------------------|---------------------|
| Height (A)              | Width (B) | Depth (c) | Knee<br>Space (D) | Price<br>(with Top) |
| 753mm                   | 1006mm    | 495mm     | 532mm             | £502                |