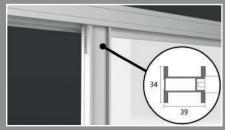

## Frame it

Traditional

The Door trims shown here make up the outer edge of each door and many are colour matched to the top/ bottom tracks of your wardrobe.

To get a feel for the difference between each trim type and colour finishes we recommend to visit our showroom or order samples online.

Whilst every effort has been made for these to be a true representation of our colour range limitations in printing processes means the actual product may differ to the colours shown here. We suggest you visit our showroom or order samples online @ gliderobes.co.uk