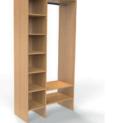

## Take a Peek Inside....

With every Gliderobes wardrobe, the interior - just like the exterior - is fully customisable too.

This means we can ensure the inside meets your exact needs for a practical, clutter free and sleek look.

Our range of interiors can be produced in any of our wood colours, (see page 6) at various sizes and are available with or without backs and floors.

Long Hang

Double Hanging

Double Hanging

Shelf Stack-Long Hang-2 Shelves

Long Hang with 2 Shelves

Shelf Stack - 3/4 Hang

3/4 Hang

2 Drawer Stack - Long Hang

Shelf Stack and Long Hang

2 Drawer Stack - Double Hang

Here's just a taster of the interiors available, however we also offer fully bespoke options upon request.