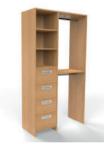

Our range of interiors can be produced in any of our wood colours, (see page 6) at various sizes and are available with or without backs and floors.

Long Hang

Double Hanging

Double Hanging

Shelf Stack-Long Hang-2 Shelves

Long Hang with 2 Shelves

Shelf Stack - 3/4 Hang

3/4 Hang

2 Drawer Stack - Long Hang

Shelf Stack and Long Hang

2 Drawer Stack - Double Hang

Here's just a taster of the interiors available, however we also offer fully bespoke options upon request.