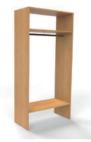

## Take a Peek Inside....

With every Gliderobes wardrobe, the interior - just like the exterior - is fully customisable too.

This means we can ensure the inside meets your exact needs for a practical, clutter free and sleek look.

Our range of interiors can be produced in any of our wood colours, (see page 6) at various sizes and are available with or without backs and floors.

Long Hang

Double Hanging

Double Hanging

Shelf Stack-Long Hang-2 Shelves

Long Hang with 2 Shelves

Shelf Stack - 3/4 Hang

3/4 Hang

2 Drawer Stack - Long Hang

Shelf Stack and Long Hang

2 Drawer Stack - Double Hang

Here's just a taster of the interiors available, however we also offer fully bespoke options upon request.