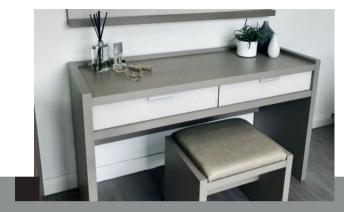

# Every detail counts.....

You really are spoilt for choice when it comes to accessorising your new bedroom. You can choose to match, complement or contrast your wardrobe with our interiors and bedroom furniture.

We offer everything from headboards to free-standing dressing tables and stools.

As well as chests of drawers, where you can choose a handle style to complement your furniture you can also add matching mirrors, which are available in a variety of sizes and finishes.

Matching Dressing Tables & Upholstered Stools

Chest of Drawers

Hidden Dressing Table

Pull Out Shoe Storage