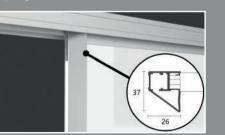

## Frame it

Traditional

The Door trims shown here make up the outer edge of each door and many are colour matched to the top/ bottom tracks of your wardrobe.

To get a feel for the difference between each trim type and colour finishes we recommend to visit our showroom or order samples online.

Whilst every effort has been made for these to be a true representation of our colour range limitations in printing processes means the actual product may differ to the colours shown here. We suggest you visit our showroom or order samples online @ gliderobes.co.uk