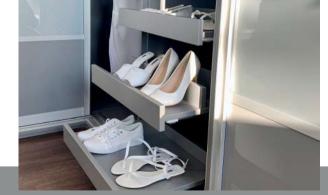

You can choose to include internal drawers, hanging rails, pull out shelves, telescopic shoe racks, jewellery trays, mirrors, lights, TV units, hide away dressing tables, soft close doors ....and much more!

Matching Dressing Tables & Upholstered Stools

Chest of Drawers

Hidden Dressing Table

Pull Out Shoe Storage