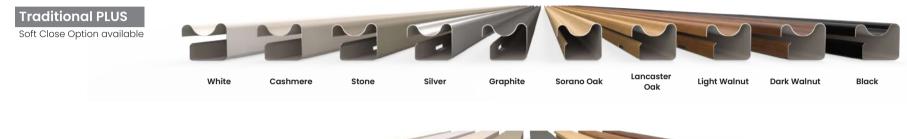

# **Traditional PLUS**

For contemporary crisp modern styling - choose Traditional black with a mirrored finish to give a versatile look that perfectly fits your style.

Using black in your bedroom will create a dramatic yet simplistic, modern look.

Available in Steel, in 10 different colour options see page 9.

Mirrored glass available in plain, grey or bronze — 14