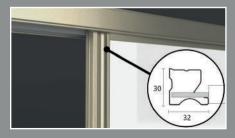

## Frame it

Traditional

The Door trims shown here make up the outer edge of each door and many are colour matched to the top/ bottom tracks of your wardrobe.

To get a feel for the difference between each trim type and colour finishes we recommend to visit our showroom or order samples online.

Whilst every effort has been made for these to be a true representation of our colour range limitations in printing processes means the actual product may differ to the colours shown here. We suggest you visit our showroom or order samples online @ gliderobes.co.uk