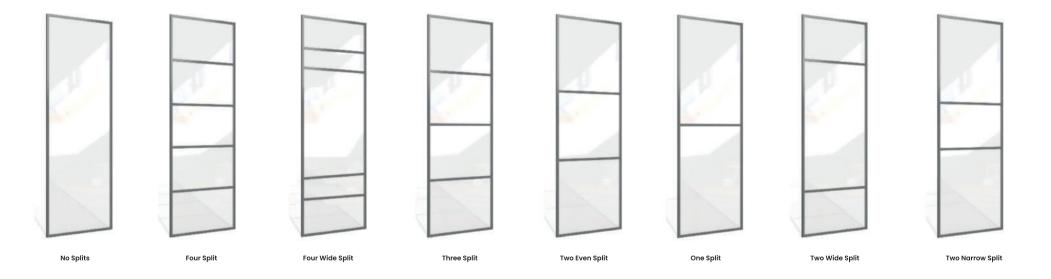

# Behind Closed Doors

Our wardrobes can have up to 6 doors depending on how much space is available.

Each door can be a different split design to create the required look.....the choice is yours.

Here's a few examples, or why not create your own design?