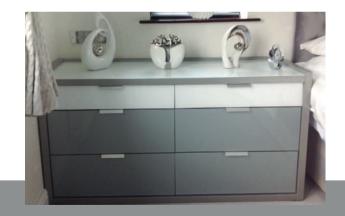

# Every detail counts.....

You really are spoilt for choice when it comes to accessorising your new bedroom. You can choose to match, complement or contrast your wardrobe with our interiors and bedroom furniture.

We offer everything from headboards to free-standing dressing tables and stools.

As well as chests of drawers, where you can choose a handle style to complement your furniture you can also add matching mirrors, which are available in a variety of sizes and finishes.

Matching Dressing Tables & Upholstered Stools

Chest of Drawers

Hidden Dressing Table

Pull Out Shoe Storage