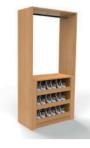

All of our wardrobes are completed to the highest quality standards, inside and out.

2 Drawer Stack - Long Hang - 2 Shelves

4 Drawer Stack - 3/4 Hang

Full width Drawers - 3/4 hang

Pull Out Shelves - 3/4 Hang

4 Drawer Stack - Long Hang

Full Width Drawers - Hanging

Pull Out Shelves - Hang

Pull Out Shelves - Shelving

4 Drawer Stack - Double Hang 4 Drawer Stack - Long Hang - 2 Shelves

Full Width Shelves