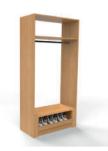

All of our wardrobes are completed to the highest quality standards, inside and out.

2 Drawer Stack - Long Hang - 2 Shelves

4 Drawer Stack - 3/4 Hang

Full width Drawers - 3/4 hang

Pull Out Shelves - 3/4 Hang

4 Drawer Stack - Long Hang

Full Width Drawers - Hanging

Pull Out Shelves - Hang

Pull Out Shelves - Shelving

4 Drawer Stack - Double Hang 4 Drawer Stack - Long Hang - 2 Shelves

Full Width Shelves