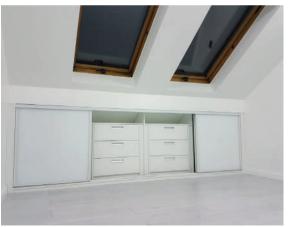

# Awkward Space? Not a problem for Gliderobes

Sloped Ceilings, High Ceilings, Chimney Breast, Alcoves, Loft Eaves, Vaulted Ceilings, Walk-in-Wardrobes, Partition Walls and L-Shapes.

This is where our design team come into their own, they love designing storage solutions around awkward spaces.

Floor to ceiling and wall to wall, our ingenious designs of shelves and units can fit around any angle, giving you a streamlined look whilst maximising your storage space.

Our installers will professionally scribe around beams, coving and skirting boards for a flawless finish.