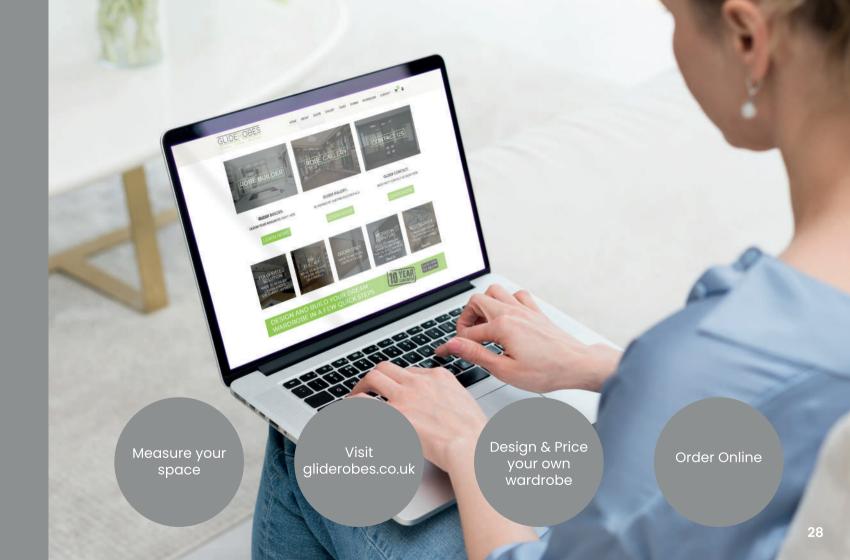

#### Measure

The best way to get an understanding of what you can do with your space is to measure it. This will help guide us on the overall size you have, as we ensure our wardrobes are custom built to fit your space, rather than using standard door sizes. For advice on measuring your wardrobe see page 27.

#### Design

Our website has an easy to use, state of the art online configurator where you can design and price your own wardrobe. If you'd prefer to visit our Showroom, our friendly and experienced designers will be happy to guide you through the process to choosing your dream furniture.

#### Order

Once you are happy with the design of your new wardrobe, we will place your order and begin manufacturing. Your wardrobe will usually be ready for you within 3 weeks.

We use a network of Approved Installers who have all agreed to our code of conduct, meaning they are always reliable, produce excellent work and guarantee no mess.

Your measurements are only used to provide a no-obligation quote.

Scan to download our help sheet

Order your new wardrobe from the comfort of your own home....

Online not your thing?

Just call us 01773 600040 or email sales@gliderobes.co.uk for assistance