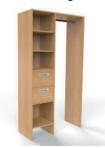

## Take a Peek Inside....

With every Gliderobes wardrobe, the interior - just like the exterior - is fully customisable too.

This means we can ensure the inside meets your exact needs for a practical, clutter free and sleek look.

Our range of interiors can be produced in any of our wood colours, (see page 6) at various sizes and are available with or without backs and floors.

Long Hang

Double Hanging

Double Hanging

Shelf Stack-Long Hang-2 Shelves

Long Hang with 2 Shelves

Shelf Stack - 3/4 Hang

3/4 Hang

2 Drawer Stack - Long Hang

Shelf Stack and Long Hang

2 Drawer Stack - Double Hang

Here's just a taster of the interiors available, however we also offer fully bespoke options upon request.