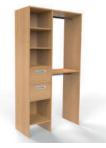

## Take a Peek Inside....

With every Gliderobes wardrobe, the interior - just like the exterior - is fully customisable too.

This means we can ensure the inside meets your exact needs for a practical, clutter free and sleek look.

Our range of interiors can be produced in any of our wood colours, (see page 6) at various sizes and are available with or without backs and floors.

Long Hang

Double Hanging

Double Hanging

Shelf Stack-Long Hang-2 Shelves

Long Hang with 2 Shelves

Shelf Stack - 3/4 Hang

3/4 Hang

2 Drawer Stack - Long Hang

Shelf Stack and Long Hang

2 Drawer Stack - Double Hang

Here's just a taster of the interiors available, however we also offer fully bespoke options upon request.