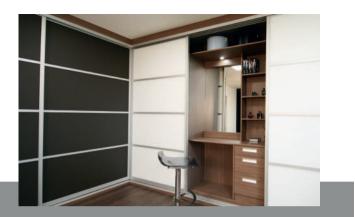

We offer everything from headboards to free-standing dressing tables and stools.

As well as chests of drawers, where you can choose a handle style to complement your furniture you can also add matching mirrors, which are available in a variety of sizes and finishes.

Matching Dressing Tables & Upholstered Stools

Chest of Drawers

Hidden Dressing Table

Pull Out Shoe Storage