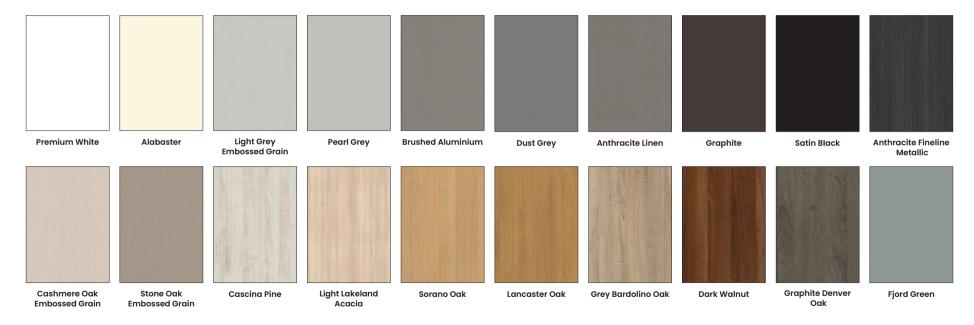

# With luxury mirror and glass, tactile woodgrain and sleek trims and tracks - our range is huge, with over 50 finishes to choose from.

The finishes shown here can be used as door panels, exterior frames, interiors or for any freestanding furniture.

If you don't see what you're looking for here, just let us know and we'd be more than happy to help you find a finish you love.

Whilst every effort has been made for these to be a true representation of our colour range limitations in printing processes means the actual product may differ to the colours shown here. We suggest you visit our showroom or order samples online @ gliderobes.co.uk