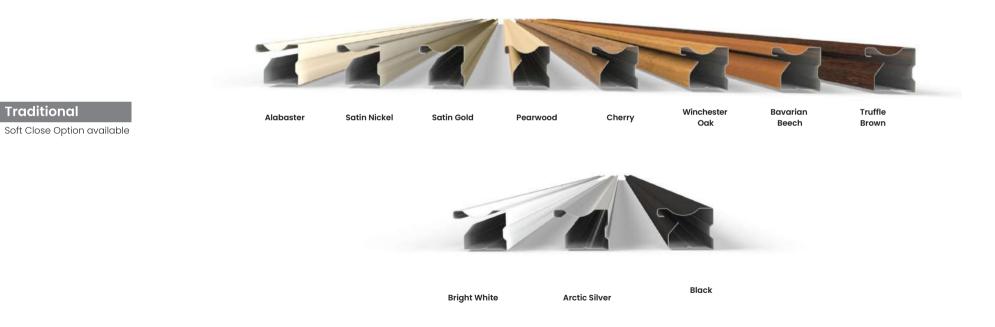

## Frame it

Traditional

The Door trims shown here make up the outer edge of each door and many are colour matched to the top/ bottom tracks of your wardrobe.

To get a feel for the difference between each trim type and colour finishes we recommend to visit our showroom or order samples online.

Whilst every effort has been made for these to be a true representation of our colour range limitations in printing processes means the actual product may differ to the colours shown here. We suggest you visit our showroom or order samples online @ gliderobes.co.uk