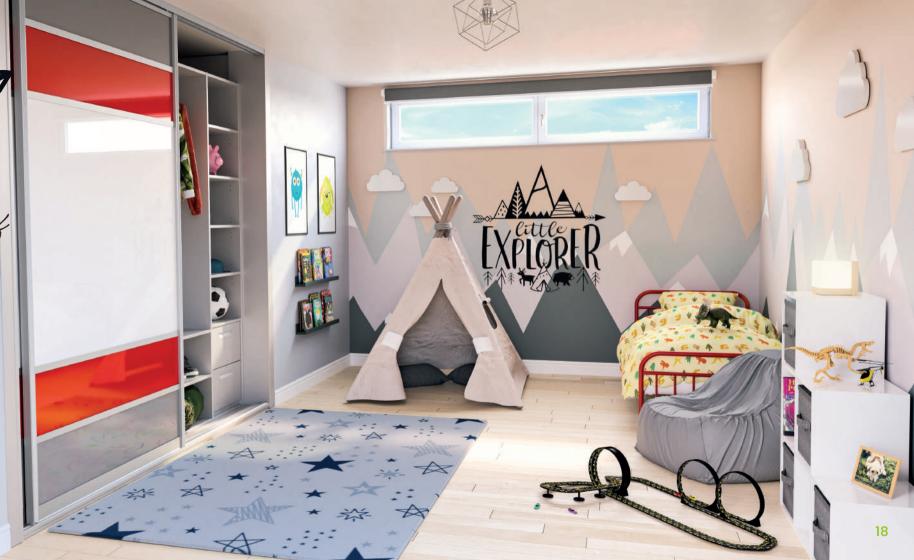

## Raumplus

In children's bedrooms, it is often crucial to maximise space. We recommend using glass to help reflect light and give the illusion of a larger space.

Why not inject some style into your fittings with modern glass in a vibrant and dramatic colour?

Choose our soft close option to avoid accidents with 'little hands'.

Available in Aluminium, Satin Silver see page 9.

Raun

Raumplus X

Brighten up your bedroom with a dash of colour!