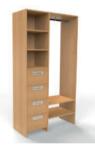

## Take a Peek Inside....

With every Gliderobes wardrobe, the interior - just like the exterior - is fully customisable too.

This means we can ensure the inside meets your exact needs for a practical, clutter free and sleek look.

Our range of interiors can be produced in any of our wood colours, (see page 6) at various sizes and are available with or without backs and floors.

Long Hang

Double Hanging

Double Hanging

Shelf Stack-Long Hang-2 Shelves

Long Hang with 2 Shelves

Shelf Stack - 3/4 Hang

3/4 Hang

2 Drawer Stack - Long Hang

Shelf Stack and Long Hang

2 Drawer Stack - Double Hang

Here's just a taster of the interiors available, however we also offer fully bespoke options upon request.

All of our wardrobes are completed to the highest quality standards, inside and out.

2 Drawer Stack - Long Hang - 2 Shelves

4 Drawer Stack - 3/4 Hang

Full width Drawers - 3/4 hang

Pull Out Shelves - 3/4 Hang

4 Drawer Stack - Long Hang

Full Width Drawers - Hanging

Pull Out Shelves - Hang

Pull Out Shelves - Shelving

4 Drawer Stack - Double Hang 4 Drawer Stack - Long Hang - 2 Shelves

Full Width Shelves