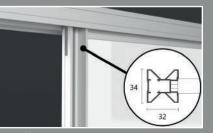

# Help measuring?

Scan the QR code below for our handy guide which shows you the quickest and easiest way to measure.

It's best to take readings of each measurement in 2-3 places to check if your walls and floors are level.

If there's any obstruction in the space, such as a chimney breast, it's best to sketch us a quick plan.

We also need to know what the wardrobe meets on the left-hand and right-hand sides – is it wall to wall, or do you need end panels?