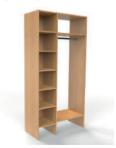

## Take a Peek Inside....

With every Gliderobes wardrobe, the interior - just like the exterior - is fully customisable too.

This means we can ensure the inside meets your exact needs for a practical, clutter free and sleek look.

Our range of interiors can be produced in any of our wood colours, (see page 6) at various sizes and are available with or without backs and floors.

Long Hang

Double Hanging

Double Hanging

Shelf Stack-Long Hang-2 Shelves

Long Hang with 2 Shelves

Shelf Stack - 3/4 Hang

3/4 Hang

2 Drawer Stack - Long Hang

Shelf Stack and Long Hang

2 Drawer Stack - Double Hang

Here's just a taster of the interiors available, however we also offer fully bespoke options upon request.