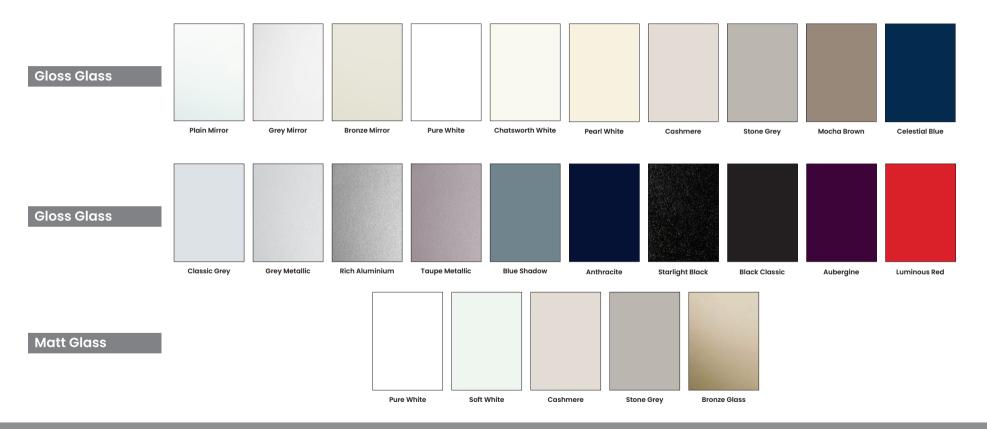

#### Glass & Mirrored finishes shown here can be used for the sliding doors of your wardrobe

Whilst every effort has been made for these to be a true representation of our colour range limitations in printing processes means the actual product may differ to the colours shown here. We suggest you visit our showroom or order samples online @ gliderobes.co.uk

Whilst every effort has been made for these to be a true representation of our colour range limitations in printing processes means the actual product may differ to the colours shown here. We suggest you visit our showroom or order samples online @ gliderobes.co.uk