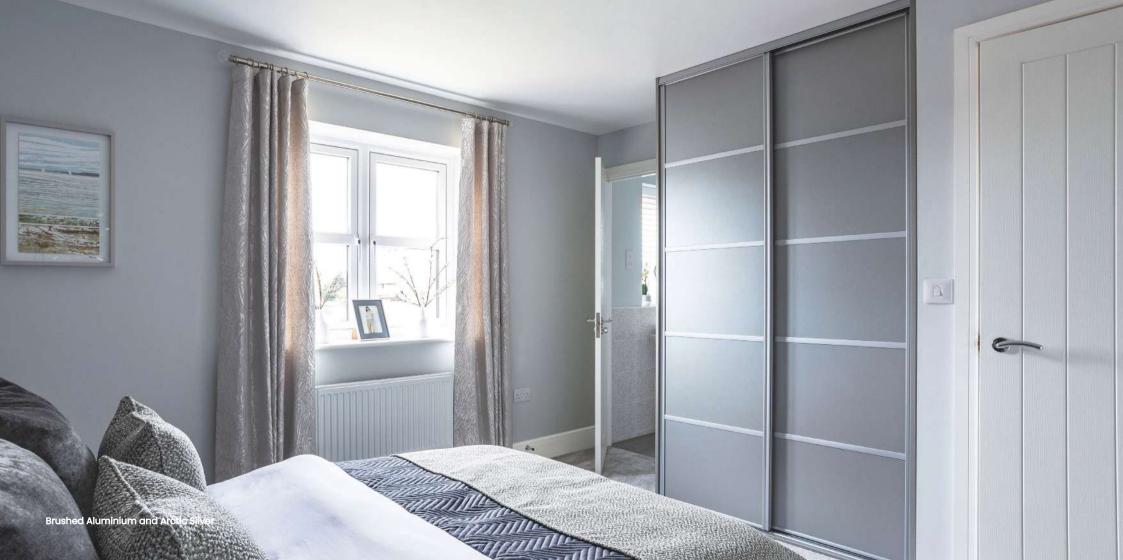

Available in Steel, in 8 different colour options see page 9.

Choose reflective surface to help bounce light around the Store all your possessions in style with our matching chest of drawers & bedside cabinets