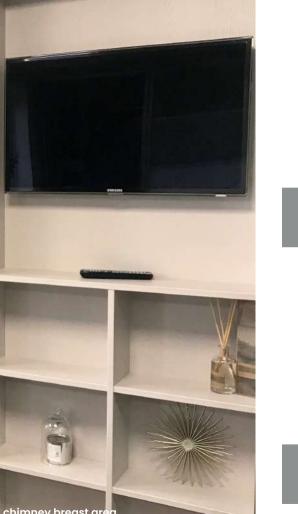

# Awkward Space? Not a problem for Gliderobes

Sloped Ceilings, High Ceilings, Chimney Breast, Alcoves, Loft Eaves, Vaulted Ceilings, Walk-in-Wardrobes, Partition Walls and L-Shapes.

This is where our design team come into their own, they love designing storage solutions around awkward spaces.

Floor to ceiling and wall to wall, our ingenious designs of shelves and units can fit around any angle, giving you a streamlined look whilst maximising your storage space.

Our installers will professionally scribe around beams, coving and skirting boards for a flawless finish.

You can choose to include internal drawers, hanging rails, pull out shelves, telescopic shoe racks, jewellery trays, mirrors, lights, TV units, hide away dressing tables, soft close doors ....and much more!