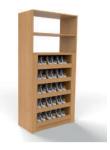

All of our wardrobes are completed to the highest quality standards, inside and out.

2 Drawer Stack - Long Hang - 2 Shelves

4 Drawer Stack - 3/4 Hang

Full width Drawers - 3/4 hang

Pull Out Shelves - 3/4 Hang

4 Drawer Stack - Long Hang

Full Width Drawers - Hanging

Pull Out Shelves - Hang

Pull Out Shelves - Shelving

4 Drawer Stack - Double Hang 4 Drawer Stack - Long Hang - 2 Shelves

Full Width Shelves