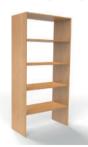

## Take a Peek Inside....

With every Gliderobes wardrobe, the interior - just like the exterior - is fully customisable too.

This means we can ensure the inside meets your exact needs for a practical, clutter free and sleek look.

Our range of interiors can be produced in any of our wood colours, (see page 6) at various sizes and are available with or without backs and floors.

Long Hang

Double Hanging

Double Hanging

Shelf Stack-Long Hang-2 Shelves

Long Hang with 2 Shelves

Shelf Stack - 3/4 Hang

3/4 Hang

2 Drawer Stack - Long Hang

Shelf Stack and Long Hang

2 Drawer Stack - Double Hang

Here's just a taster of the interiors available, however we also offer fully bespoke options upon request.

All of our wardrobes are completed to the highest quality standards, inside and out.

2 Drawer Stack - Long Hang - 2 Shelves

4 Drawer Stack - 3/4 Hang

Full width Drawers - 3/4 hang

Pull Out Shelves - 3/4 Hang

4 Drawer Stack - Long Hang

Full Width Drawers - Hanging

Pull Out Shelves - Hang

Pull Out Shelves - Shelving

4 Drawer Stack - Double Hang 4 Drawer Stack - Long Hang - 2 Shelves

Full Width Shelves