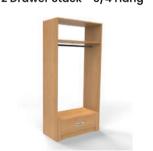

Our range of interiors can be produced in any of our wood colours, (see page 6) at various sizes and are available with or without backs and floors.

Long Hang

Double Hanging

Double Hanging

Shelf Stack-Long Hang-2 Shelves

Long Hang with 2 Shelves

Shelf Stack - 3/4 Hang

3/4 Hang

2 Drawer Stack - Long Hang

Shelf Stack and Long Hang

2 Drawer Stack - Double Hang

Here's just a taster of the interiors available, however we also offer fully bespoke options upon request.