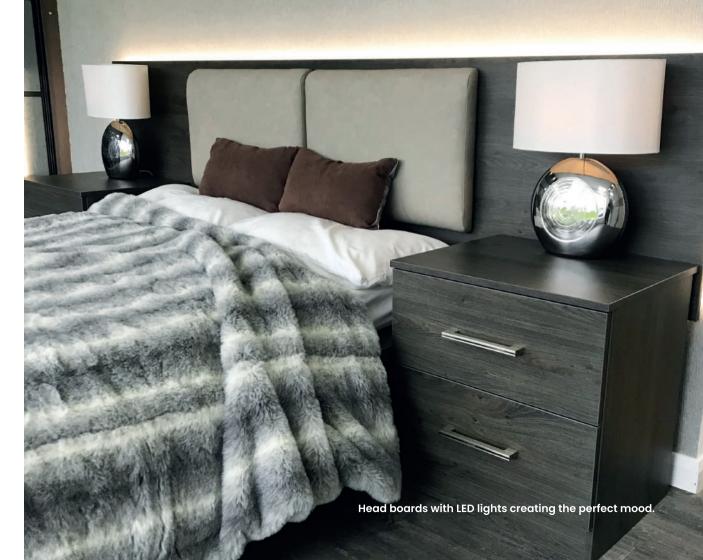

# Every detail counts.....

You really are spoilt for choice when it comes to accessorising your new bedroom. You can choose to match, complement or contrast your wardrobe with our interiors and bedroom furniture.

We offer everything from headboards to free-standing dressing tables and stools.

As well as chests of drawers, where you can choose a handle style to complement your furniture you can also add matching mirrors, which are available in a variety of sizes and finishes.