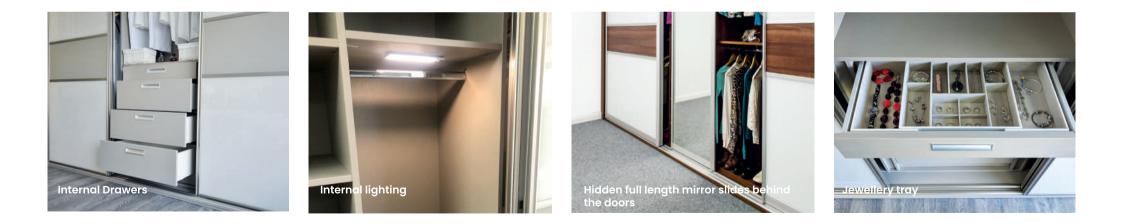

# Every detail counts.....

You really are spoilt for choice when it comes to accessorising your new bedroom. You can choose to match, complement or contrast your wardrobe with our interiors and bedroom furniture.

We offer everything from headboards to free-standing dressing tables and stools.

As well as chests of drawers, where you can choose a handle style to complement your furniture you can also add matching mirrors, which are available in a variety of sizes and finishes.

You can choose to include internal drawers, hanging rails, pull out shelves, telescopic shoe racks, jewellery trays, mirrors, lights, TV units, hide away dressing tables, soft close doors ....and much more!