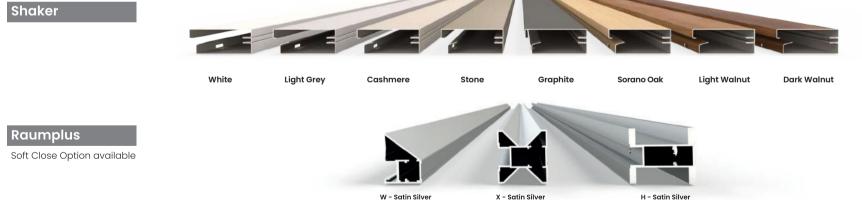

## Frame it

Traditional

The Door trims shown here make up the outer edge of each door and many are colour matched to the top/ bottom tracks of your wardrobe.

To get a feel for the difference between each trim type and colour finishes we recommend to visit our showroom or order samples online.

## Shaker

Our Shaker style in Cashmere, paired with a matching glass provides a subtle, traditional feel. By combining co-ordinating free-standing furniture, it will instantly give a sophisticated, timeless and coherent look.

Available in Steel, in 8 different colour options see page 9.

Choose reflective surface to help bounce light around the Store all your possessions in style with our matching chest of drawers & bedside cabinets

# **Traditional PLUS**

For contemporary crisp modern styling - choose Traditional black with a mirrored finish to give a versatile look that perfectly fits your style.

Using black in your bedroom will create a dramatic yet simplistic, modern look.

Available in Steel, in 10 different colour options see page 9.

Mirrored glass available in plain, grey or bronze — 14

## Traditional

Refined tones of Stone and Graphite Denver Oak creates a stunning style. This subtle mix of textured wood and matt glass is right on trend.

Available in Steel, in 11 different colour options see page 9.

## Raumplus

In children's bedrooms, it is often crucial to maximise space. We recommend using glass to help reflect light and give the illusion of a larger space.

Why not inject some style into your fittings with modern glass in a vibrant and dramatic colour?

Choose our soft close option to avoid accidents with 'little hands'.

Available in Aluminium, Satin Silver see page 9.

Raun

Raumplus X

Brighten up your bedroom with a dash of colour!