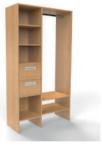

## Take a Peek Inside....

With every Gliderobes wardrobe, the interior - just like the exterior - is fully customisable too.

This means we can ensure the inside meets your exact needs for a practical, clutter free and sleek look.

Our range of interiors can be produced in any of our wood colours, (see page 6) at various sizes and are available with or without backs and floors.

Long Hang

Double Hanging

Double Hanging

Shelf Stack-Long Hang-2 Shelves

Long Hang with 2 Shelves

Shelf Stack - 3/4 Hang

3/4 Hang

2 Drawer Stack - Long Hang

Shelf Stack and Long Hang

2 Drawer Stack - Double Hang

Here's just a taster of the interiors available, however we also offer fully bespoke options upon request.