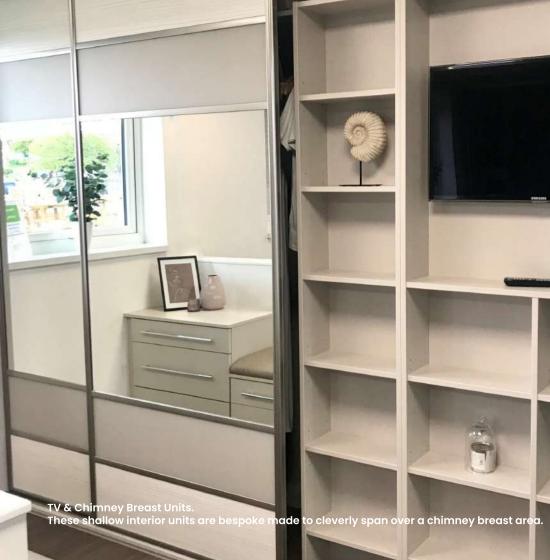

# Awkward Space? Not a problem for Gliderobes

Sloped Ceilings, High Ceilings, Chimney Breast, Alcoves, Loft Eaves, Vaulted Ceilings, Walk-in-Wardrobes, Partition Walls and L-Shapes.

This is where our design team come into their own, they love designing storage solutions around awkward spaces.

Floor to ceiling and wall to wall, our ingenious designs of shelves and units can fit around any angle, giving you a streamlined look whilst maximising your storage space.

Our installers will professionally scribe around beams, coving and skirting boards for a flawless finish.