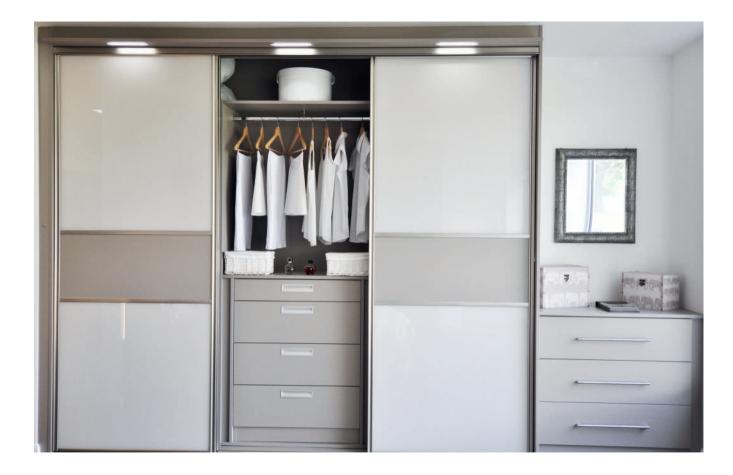

## Take a Peek Inside....

With every Gliderobes wardrobe, the interior - just like the exterior - is fully customisable too.

This means we can ensure the inside meets your exact needs for a practical, clutter free and sleek look.

Our range of interiors can be produced in any of our wood colours, (see page 6) at various sizes and are available with or without backs and floors.

Long Hang

Double Hanging

Double Hanging

Shelf Stack-Long Hang-2 Shelves

Long Hang with 2 Shelves

Shelf Stack - 3/4 Hang

3/4 Hang

2 Drawer Stack - Long Hang

Shelf Stack and Long Hang

2 Drawer Stack - Double Hang

Here's just a taster of the interiors available, however we also offer fully bespoke options upon request.