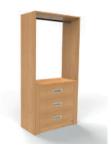

Our range of interiors can be produced in any of our wood colours, (see page 6) at various sizes and are available with or without backs and floors.

Long Hang

Double Hanging

Double Hanging

Shelf Stack-Long Hang-2 Shelves

Long Hang with 2 Shelves

Shelf Stack - 3/4 Hang

3/4 Hang

2 Drawer Stack - Long Hang

Shelf Stack and Long Hang

2 Drawer Stack - Double Hang

Here's just a taster of the interiors available, however we also offer fully bespoke options upon request.