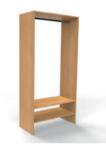

## Take a Peek Inside....

With every Gliderobes wardrobe, the interior - just like the exterior - is fully customisable too.

This means we can ensure the inside meets your exact needs for a practical, clutter free and sleek look.

Our range of interiors can be produced in any of our wood colours, (see page 6) at various sizes and are available with or without backs and floors.

Long Hang

Double Hanging

Double Hanging

Shelf Stack-Long Hang-2 Shelves

Long Hang with 2 Shelves

Shelf Stack - 3/4 Hang

3/4 Hang

2 Drawer Stack - Long Hang

Shelf Stack and Long Hang

2 Drawer Stack - Double Hang

Here's just a taster of the interiors available, however we also offer fully bespoke options upon request.