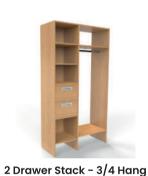

## Take a Peek Inside....

With every Gliderobes wardrobe, the interior - just like the exterior - is fully customisable too.

This means we can ensure the inside meets your exact needs for a practical, clutter free and sleek look.

Our range of interiors can be produced in any of our wood colours, (see page 6) at various sizes and are available with or without backs and floors.

Long Hang

Double Hanging

Double Hanging

Shelf Stack-Long Hang-2 Shelves

Long Hang with 2 Shelves

Shelf Stack - 3/4 Hang

3/4 Hang

2 Drawer Stack - Long Hang

Shelf Stack and Long Hang

2 Drawer Stack - Double Hang

Here's just a taster of the interiors available, however we also offer fully bespoke options upon request.