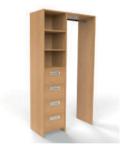

All of our wardrobes are completed to the highest quality standards, inside and out.

2 Drawer Stack - Long Hang - 2 Shelves

4 Drawer Stack - 3/4 Hang

Full width Drawers - 3/4 hang

Pull Out Shelves - 3/4 Hang

4 Drawer Stack - Long Hang

Full Width Drawers - Hanging

Pull Out Shelves - Hang

Pull Out Shelves - Shelving

4 Drawer Stack - Double Hang 4 Drawer Stack - Long Hang - 2 Shelves

Full Width Shelves