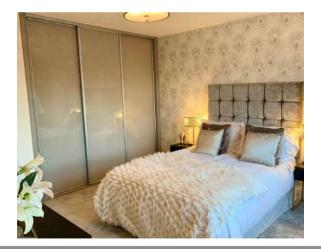

# **Traditional PLUS**

For contemporary crisp modern styling - choose Traditional black with a mirrored finish to give a versatile look that perfectly fits your style.

Using black in your bedroom will create a dramatic yet simplistic, modern look.

Available in Steel, in 10 different colour options see page 9.

Mirrored glass available in plain, grey or bronze — 14