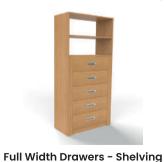

## Take a Peek Inside....

With every Gliderobes wardrobe, the interior - just like the exterior - is fully customisable too.

This means we can ensure the inside meets your exact needs for a practical, clutter free and sleek look.

Our range of interiors can be produced in any of our wood colours, (see page 6) at various sizes and are available with or without backs and floors.

Long Hang

Double Hanging

Double Hanging

Shelf Stack-Long Hang-2 Shelves

Long Hang with 2 Shelves

Shelf Stack - 3/4 Hang

3/4 Hang

2 Drawer Stack - Long Hang

Shelf Stack and Long Hang

2 Drawer Stack - Double Hang

Here's just a taster of the interiors available, however we also offer fully bespoke options upon request.

All of our wardrobes are completed to the highest quality standards, inside and out.

2 Drawer Stack - Long Hang - 2 Shelves

4 Drawer Stack - 3/4 Hang

Full width Drawers - 3/4 hang

Pull Out Shelves - 3/4 Hang

4 Drawer Stack - Long Hang

Full Width Drawers - Hanging

Pull Out Shelves - Hang

Pull Out Shelves - Shelving

4 Drawer Stack - Double Hang 4 Drawer Stack - Long Hang - 2 Shelves

Full Width Shelves