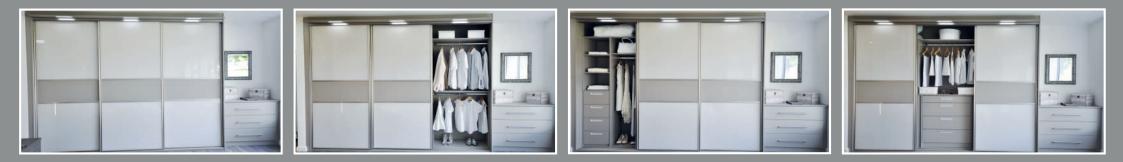

## Take a Peek Inside....

With every Gliderobes wardrobe, the interior - just like the exterior - is fully customisable too.

This means we can ensure the inside meets your exact needs for a practical, clutter free and sleek look.

Our range of interiors can be produced in any of our wood colours, (see page 6) at various sizes and are available with or without backs and floors.

Long Hang

Double Hanging

Double Hanging

Shelf Stack-Long Hang-2 Shelves

Long Hang with 2 Shelves

Shelf Stack - 3/4 Hang

3/4 Hang

2 Drawer Stack - Long Hang

Shelf Stack and Long Hang

2 Drawer Stack - Double Hang

Here's just a taster of the interiors available, however we also offer fully bespoke options upon request.

All of our wardrobes are completed to the highest quality standards, inside and out.

2 Drawer Stack - Long Hang - 2 Shelves

4 Drawer Stack - 3/4 Hang

Full width Drawers - 3/4 hang

Pull Out Shelves - 3/4 Hang

4 Drawer Stack - Long Hang

Full Width Drawers - Hanging

Pull Out Shelves - Hang

Pull Out Shelves - Shelving

4 Drawer Stack - Double Hang 4 Drawer Stack - Long Hang - 2 Shelves

Full Width Shelves