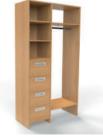

Our range of interiors can be produced in any of our wood colours, (see page 6) at various sizes and are available with or without backs and floors.

Long Hang

Double Hanging

Double Hanging

Shelf Stack-Long Hang-2 Shelves

Long Hang with 2 Shelves

Shelf Stack - 3/4 Hang

3/4 Hang

2 Drawer Stack - Long Hang

Shelf Stack and Long Hang

2 Drawer Stack - Double Hang

Here's just a taster of the interiors available, however we also offer fully bespoke options upon request.