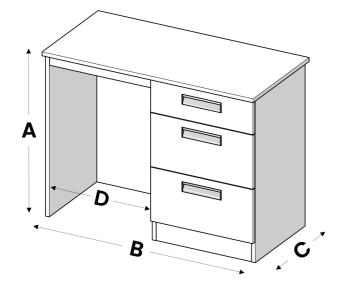

To add a 'Kneespace' Drawer is an extra £58

|                                               | 3 Drawer Dressing Table |        |       |                     |      |
|-----------------------------------------------|-------------------------|--------|-------|---------------------|------|
| Height (A) Width (B) Depth (c) Knee Space (D) |                         |        |       | Price<br>(with Top) |      |
|                                               | 753mm                   | 1006mm | 495mm | 532mm               | £465 |