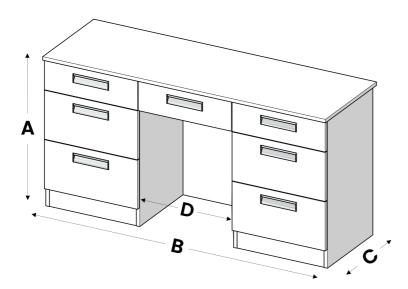

## Made to measure to match, complement or contrast to your wardrobe.

| 6 Drawer Dressing Table |           |           |               |                     |
|-------------------------|-----------|-----------|---------------|---------------------|
| Height (A)              | Width (B) | Depth (c) | Knee<br>Space | Price<br>(with Top) |
| 753mm                   | 1506mm    | 495mm     | 600mm         | £640                |

To add a 'Kneespace' Drawer is an extra £58

|                                               | 3 Drawer Dressing Table |        |       |                     |      |
|-----------------------------------------------|-------------------------|--------|-------|---------------------|------|
| Height (A) Width (B) Depth (c) Knee Space (D) |                         |        |       | Price<br>(with Top) |      |
|                                               | 753mm                   | 1006mm | 495mm | 532mm               | £465 |