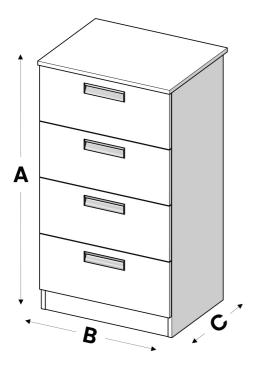

#### gliderobes.co.uk

Made to measure to match, complement or contrast to your wardrobe.

| 4 Drawer Chests |                         |              |                        |                           |
|-----------------|-------------------------|--------------|------------------------|---------------------------|
| Height<br>(A)   | Width<br>(up to)<br>(B) | Depth<br>(c) | Price<br>(with<br>Top) | Price<br>(without<br>Top) |
| 1126mm          | 525mm                   | 495mm        | £368                   | £357                      |
| 1126mm          | 700mm                   | 495mm        | £417                   | £401                      |
| 1126mm          | 880mm                   | 495mm        | £518                   | £494                      |