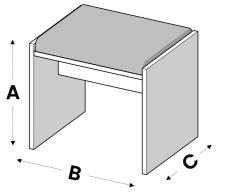

| Upholstered Traditional Stool |           |           |       |  |
|-------------------------------|-----------|-----------|-------|--|
| Height (A)                    | Width (B) | Depth (c) | Price |  |
| 460mm                         | 464mm     | 400mm     | £158  |  |