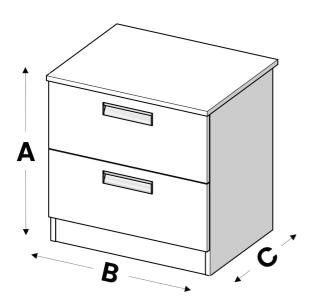

Made to measure to match, complement or contrast to your wardrobe.

| 2 Drawer Chests |                         |              |                        |                           |
|-----------------|-------------------------|--------------|------------------------|---------------------------|
| Height<br>(A)   | Width<br>(up to)<br>(B) | Depth<br>(c) | Price<br>(with<br>Top) | Price<br>(without<br>Top) |
| 620mm           | 525mm                   | 495mm        | £224                   | £217                      |
| 620mm           | 700mm                   | 495mm        | £255                   | £238                      |
| 620mm           | 880mm                   | 495mm        | £307                   | £283                      |