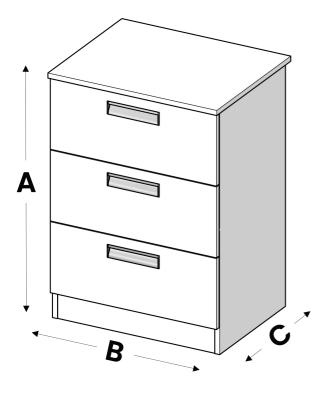

Please note: Worktops are 6mm bigger than the Dimension (B) Minimum width: 350mm

| 3 Drawer Chests |                         |              |                        |                           |
|-----------------|-------------------------|--------------|------------------------|---------------------------|
| Height<br>(A)   | Width<br>(up to)<br>(B) | Depth<br>(c) | Price<br>(with<br>Top) | Price<br>(without<br>Top) |
| 753mm           | 525mm                   | 495mm        | £294                   | £283                      |
| 753mm           | 700mm                   | 495mm        | £327                   | £312                      |
| 753mm           | 880mm                   | 495mm        | £400                   | £375                      |