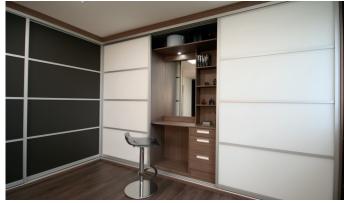

You can choose to include drawers, hanging rails, pull out shelves, telescopic shoe racks, TV units, jewellery trays, hideaway dressing tables, mirrors, lighting, matching free-standing furniture and much more....just ask!

**Internal Drawers** 

**Headboard Lighting** 

**Jewellery Trays** 

**Telescopic Shoe Racks** 

**Hidden Dressing Table** 

**Freestanding Dressing table & Stool** 

TV Unit hiding Chimney Breast

Unit 4 Hill Top Road Amber Business Centre Riddings Derbyshire DE55 4BR - 🕇 🧿

🕙 01773 600040 🛛 🌐 gliderobes.co.uk

Wall Mounted Mirror

**Pelmet Lighting** 

Upholstered Headboard & Bedside Tables

**Freestanding Chest of Drawers** 

L-Shaped Corner Wardrobe

Internal Lighting

**Front Facing Hanging** 