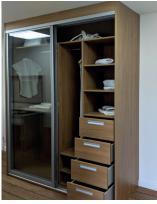

## **Every Detail** Counts....

With every Gliderobes wardrobe the interior, just like the exterior is fully customisable too. All made to order in our own factory so we can ensure everything meets your exact needs for a practical clutter free, streamlined look.

You can choose to include drawers, hanging rails, pull out shelves, telescopic shoe racks, TV units, jewellery trays, hideaway dressing tables, mirrors, lighting, matching free-standing furniture and much more....just ask!

**Internal Drawers** 

**Headboard Lighting** 

**Jewellery Trays** 

**Telescopic Shoe Racks** 

**Hidden Dressing Table** 

**Freestanding Dressing table & Stool** 

TV Unit hiding Chimney Breast

Unit 4 Hill Top Road Amber Business Centre Riddings Derbyshire DE55 4BR - 🕇 🧿