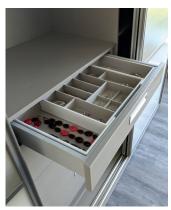

You can choose to include drawers, hanging rails, pull out shelves, telescopic shoe racks, TV units, jewellery trays, hideaway dressing tables, mirrors, lighting, matching free-standing furniture and much more....just ask!

**Internal Drawers** 

**Headboard Lighting** 

**Jewellery Trays** 

**Telescopic Shoe Racks** 

**Hidden Dressing Table** 

**Freestanding Dressing table & Stool** 

TV Unit hiding Chimney Breast

Unit 4 Hill Top Road Amber Business Centre Riddings Derbyshire DE55 4BR - 🕇 🧿