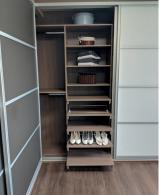

You can choose to include drawers, hanging rails, pull out shelves, telescopic shoe racks, TV units, jewellery trays, hideaway dressing tables, mirrors, lighting, matching free-standing furniture and much more....just ask!

**Internal Drawers** 

**Headboard Lighting** 

**Jewellery Trays** 

**Telescopic Shoe Racks** 

**Hidden Dressing Table** 

**Freestanding Dressing table & Stool** 

TV Unit hiding Chimney Breast

Unit 4 Hill Top Road Amber Business Centre Riddings Derbyshire DE55 4BR - 🕇 🧿