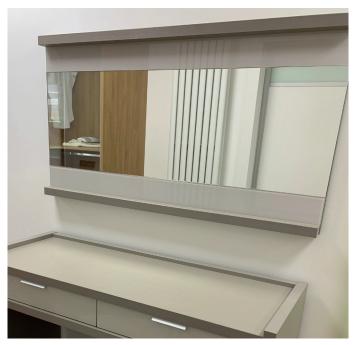

🕙 01773 600040 🛛 🌐 gliderobes.co.uk

Wall Mounted Mirror

**Pelmet Lighting** 

Upholstered Headboard & Bedside Tables

**Freestanding Chest of Drawers** 

L-Shaped Corner Wardrobe

Internal Lighting

**Front Facing Hanging** 