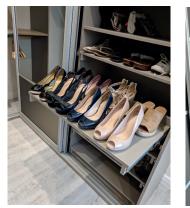

You can choose to include drawers, hanging rails, pull out shelves, telescopic shoe racks, TV units, jewellery trays, hideaway dressing tables, mirrors, lighting, matching free-standing furniture and much more....just ask!

**Internal Drawers** 

**Headboard Lighting** 

**Jewellery Trays** 

**Telescopic Shoe Racks** 

**Hidden Dressing Table** 

**Freestanding Dressing table & Stool** 

TV Unit hiding Chimney Breast

Unit 4 Hill Top Road Amber Business Centre Riddings Derbyshire DE55 4BR - 🕇 🧿