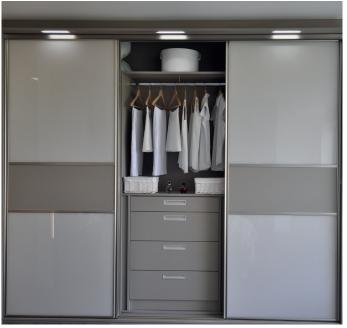

## **Every Detail** Counts....

With every Gliderobes wardrobe the interior, just like the exterior is fully customisable too. All made to order in our own factory so we can ensure everything meets your exact needs for a practical clutter free, streamlined look.

You can choose to include drawers, hanging rails, pull out shelves, telescopic shoe racks, TV units, jewellery trays, hideaway dressing tables, mirrors, lighting, matching free-standing furniture and much more....just ask!