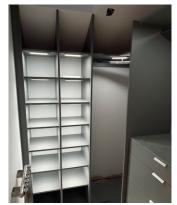

## **Every Detail** Counts....

With every Gliderobes wardrobe the interior, just like the exterior is fully customisable too. All made to order in our own factory so we can ensure everything meets your exact needs for a practical clutter free, streamlined look.

You can choose to include drawers, hanging rails, pull out shelves, telescopic shoe racks, TV units, jewellery trays, hideaway dressing tables, mirrors, lighting, matching free-standing furniture and much more....just ask!

**Internal Drawers** 

**Headboard Lighting** 

**Jewellery Trays** 

**Telescopic Shoe Racks** 

**Hidden Dressing Table** 

**Freestanding Dressing table & Stool** 

TV Unit hiding Chimney Breast

Unit 4 Hill Top Road Amber Business Centre Riddings Derbyshire DE55 4BR - 🕇 🧿